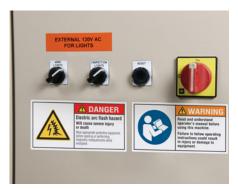

# Safety, HazCom and Facility Identification

A well-identified facility is a safer, more efficient facility. Find the signs and labels that meet your application needs:

**Valve Tags** 

**Pipe Markers** 

Scafftag® Scaffold Management

ToughStripe® Floor Marking

**On-Demand Sign and Label Printers** 

**BS 5609 Compliant GHS Labels** 

**Arc Flash Labels** 

**Confined Space Safety Covers** 

Safety Signage