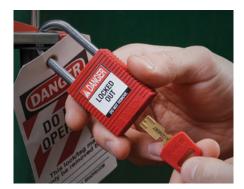

# **Lockout Devices, Locks and Tags**

To meet and maintain OSHA compliance, you need the right products. Here are some areas where we can help:

**Lockout Tags** 

Collapsible Gate Valve Lockout Devices

**Blind Flange Lockout Devices** 