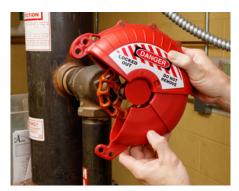

# **Lockout Devices, Locks and Tags**

To meet and maintain OSHA compliance, you need the right products. Here are some areas where we can help:

**Lockout Tags** 

Collapsible Gate Valve Lockout Devices

**Blind Flange Lockout Devices** 

**Group Lock Boxes** 

**Butterfly Valve Lockout Devices** 

**Lockout Cables** 

**Ball Valve Lockout Devices** 

**Circuit Breaker Lockout Devices** 