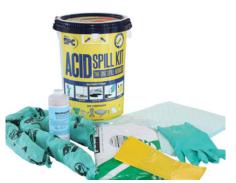

## **Spill Control Solutions**

Whatever the matter the spill, we have an absorbent that can handle it, including:

**Oil-Only Absorbents** 

**Chemical Absorbents** 

**Universal Absorbents** 

**Absorbent Booms and Pillows** 

SpillFix® Granular Absorbent

**Spill Response Kits** 