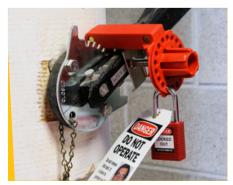

# **Lockout Devices, Locks and Tags**

To meet and maintain OSHA compliance, you need the right products. Here are some areas where we can help:

**Lockout Tags** 

Collapsible Gate Valve Lockout Devices

**Blind Flange Lockout Devices** 

**Group Lock Boxes** 

**Butterfly Valve Lockout Devices** 

**Lockout Cables** 

**Ball Valve Lockout Devices** 

**Circuit Breaker Lockout Devices** 