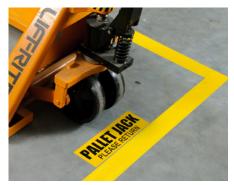

ToughStripe® Floor Marking

**On-Demand Sign and Label Printers** 

**BS 5609 Compliant GHS Labels** 

**Arc Flash Labels** 

**Confined Space Safety Covers** 

Safety Signage