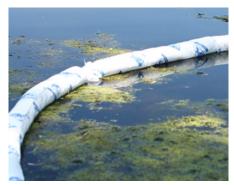

## **Spill Control Solutions**

Whatever the matter the spill, we have an absorbent that can handle it, including:

**Oil-Only Absorbents** 

**Chemical Absorbents** 

**Universal Absorbents** 

**Absorbent Booms and Pillows** 