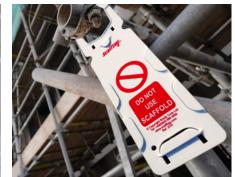

# Safety, HazCom and Facility Identification

A well-identified facility is a safer, more efficient facility. Find the signs and labels that meet your application needs:

**Valve Tags** 

**Pipe Markers** 

Scafftag® Scaffold Management