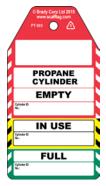

## **Process Tags**

Easily communicate work equipment process management and control:

**Cylinder Tags** 

**Tank Tags** 

**Equipment Tags** 

**Leaks Tags** 

**Contamination Tags** 

**Hose Tags** 

**Valve Tags** 