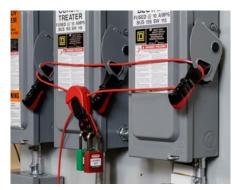

# **Lockout Devices, Locks and Tags**

To meet and maintain OSHA compliance, you need the right products. Here are some areas where we can help:

**Lockout Tags** 

Collapsible Gate Valve Lockout Devices

**Blind Flange Lockout Devices** 

**Group Lock Boxes** 

**Butterfly Valve Lockout Devices** 

**Lockout Cables** 

**Ball Valve Lockout Devices** 

**Circuit Breaker Lockout Devices** 