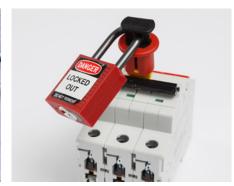

# **Lockout Devices, Locks and Tags**

To meet and maintain OSHA compliance, you need the right products. Here are some areas where we can help:

**Lockout Tags** 

Collapsible Gate Valve Lockout Devices

**Blind Flange Lockout Devices** 

**Group Lock Boxes** 

**Butterfly Valve Lockout Devices** 

**Lockout Cables** 

**Ball Valve Lockout Devices** 

**Circuit Breaker Lockout Devices** 