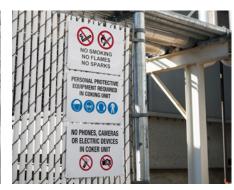

# Safety, HazCom and Facility Identification

A well-identified facility is a safer, more efficient facility. Find the signs and labels that meet your application needs:

**Valve Tags** 

**Pipe Markers** 

Scafftag® Scaffold Management