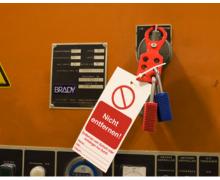

# **Lockout Devices, Locks and Tags**

To meet and maintain OSHA compliance, you need the right products. Here are some areas where we can help:

**Lockout Tags** 

Collapsible Gate Valve Lockout Devices

**Blind Flange Lockout Devices** 

**Group Lock Boxes** 

**Butterfly Valve Lockout Devices** 

**Lockout Cables** 

**Ball Valve Lockout Devices** 

**Circuit Breaker Lockout Devices** 