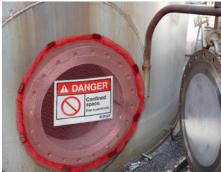

ToughStripe® Floor Marking

**On-Demand Sign and Label Printers** 

**BS 5609 Compliant GHS Labels** 

**Arc Flash Labels** 

**Confined Space Safety Covers** 

Safety Signage