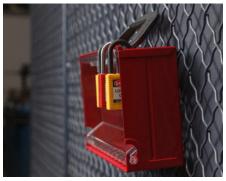

# **Lockout Devices, Locks and Tags**

To meet and maintain OSHA compliance, you need the right products. Here are some areas where we can help:

**Lockout Tags** 

Collapsible Gate Valve Lockout Devices

**Blind Flange Lockout Devices** 

**Group Lock Boxes** 

**Butterfly Valve Lockout Devices** 

**Lockout Cables** 

**Ball Valve Lockout Devices** 

**Circuit Breaker Lockout Devices** 