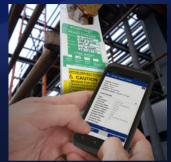

### Customise your kit!

- easily book and alert inspectors with SafeTrak
- standardise any equipment inspection
- auto-generates reports instantly

Scan an item and start a standardised inspection!