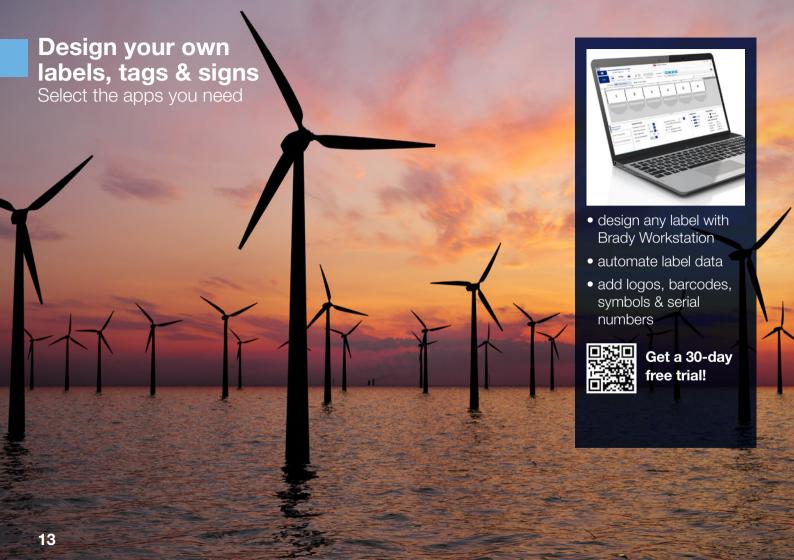

# Print your own labels, tags & signs

Increase labelling flexibility

- easy to use
- batch print, serialise, barcode
- auto-recognise label materials

Get a free demo at your premises!