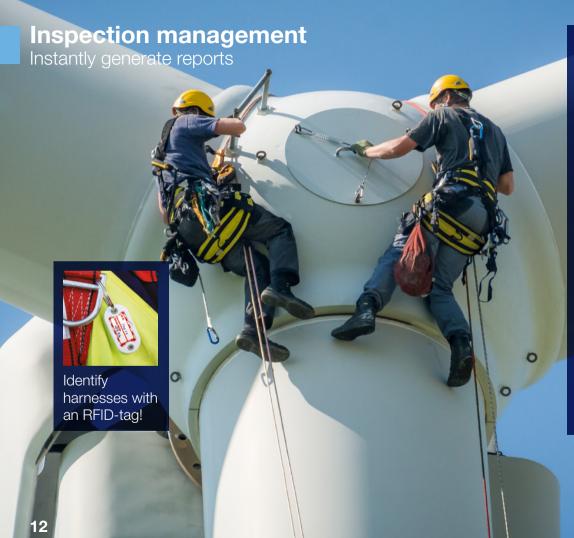

### Customise your kit!

- easily book and alert inspectors with SafeTrak
- standardise any equipment inspection
- auto-generates reports instantly

Scan an item and start a standardised inspection!