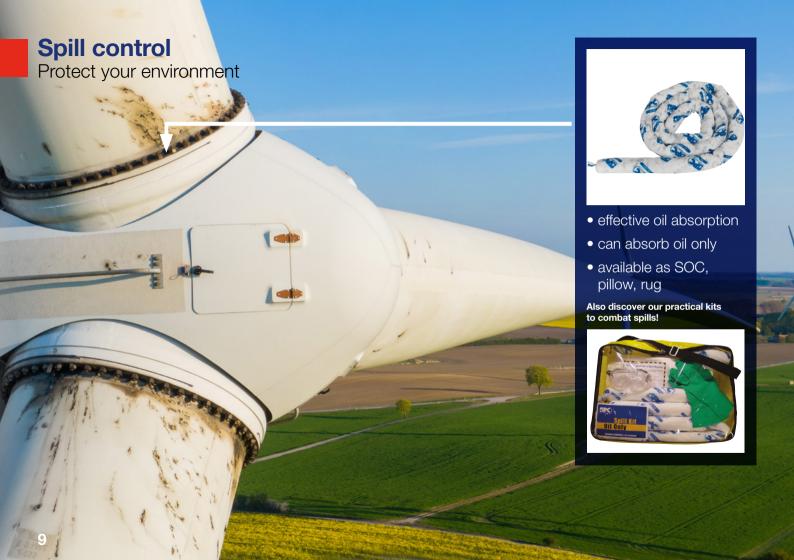

Wind turbine & substation identification guidebook



Speed up maintenance in a safe and efficient way to maximise power generation and supply. Brady Corporation offers a wide range of reliable identification and safety tools to support highly efficient maintenance professionals complete fast machine interventions in a safe way.

This guide offers a high-level overview of the identification and safety solutions Brady offers to customers in wind energy. We are looking forward to building a strong relationship with you too.



### **CONTENTS**

- 4 Cable labels
- 5 Cable tags
- 6 Asset labels
- 7 Floor marking
- 8 Signs
- 9 Spill control
- 10 Lockout/Tagout
- 11 Lockout/Tagout procedure management
- 12 Inspection management
- 13 Design your own labels
- 14 Print your own labels



















- complete range of safety padlocks
- non-conductive padlocks available
- dedicated devices to neutralise energy

### Customise your kit!















- easily book and alert inspectors with SafeTrak
- standardise any equipment inspection
- auto-generates reports instantly

Scan an item and start a standardised inspection!





# Print your own labels, tags & signs

Increase labelling flexibility

- easy to use
- batch print, serialise, barcode
- auto-recognise label materials



Get a free demo at your premises!





#### Africa

Randburg, South Africa
Tel: +27 11 704 3295
africa@bradvcorp.com

#### Benelux

Zele, Belgium Tel. +32 (0) 52 45 78 11 benelux@bradycorp.com

#### Central & Eastern Europe

Bratislava, Slovakia
Tel. +421 2 3300 4800
central\_europe@bradycorp.com

#### Den