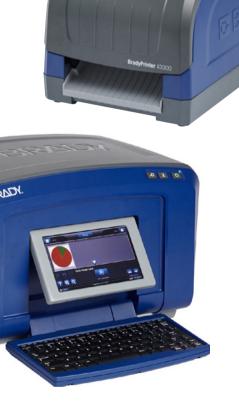

# Print your own labels, tags & signs

Increase labelling flexibility

- easy to use
- batch print, serialise, barcode
- auto-recognise label materials

Get a free demo at your premises!