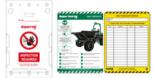

### Visual tagging

Prevent accidents with uninspected tools

- easily communicate tool safety status
- quickly share the next inspection date
- wide range to fit any tool

Automate inspection planning & reporting with SafeTrak!