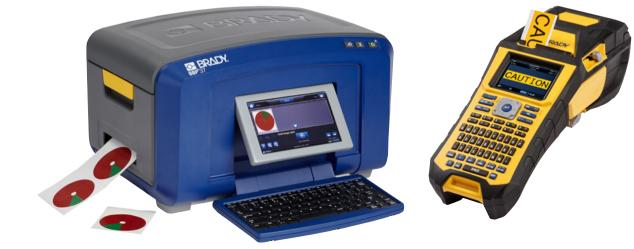

#### **Design your own labels, tags & signs** Select the apps you need

- design any label with Brady Workstation
- automate label data
- add logos, barcodes, symbols & serial numbers

Get a 30-day free trial!

### Print your own labels, tags & signs

Increase labelling flexibility

- easy to use
- batch print, serialise, barcode
- auto-recognise label materials

Get a free demo at your premises!

Africa Randburg, South Africa Tel: +27 11 704 3295 africa@bradycorp.com