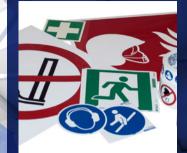

### Safety signs

Vital information where it matters

(C

- easily caution, warn & inform
- highlight firefighting & safety tool locations
- can be printed at your premises

EXIT

Also available in reflective and photoluminescent materials!