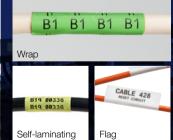

### Cable tags Quickly find outdoor cables

2010

- UV-resistant
- outdoor reliability

NN07 : CG04

 available in many colours

Available in many colours and materials!

the sets of a set of the

60x10