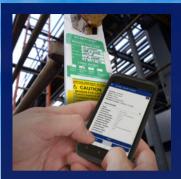

#### **Inspection management** Instantly generate reports

- easily book and alert inspectors with SafeTrak
- standardise any equipment inspection
- auto-generates reports instantly

Scan an item and start a standardised inspection!