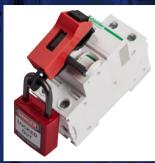

#### Lockout/Tagout Increase maintenance safety

- complete range of safety padlocks
- non-conductive
   padlocks available
- dedicated devices to neutralise energy

Customise your kit!