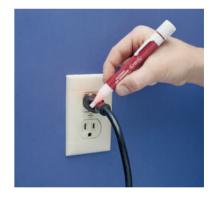

### **Identify all energy control points**

In this step you need to localise and clearly mark all energy control points, including valves, switches, breakers and plugs, with permanently placed labels or tags. Our label makers and Do-It-Yourself Signmarking printing systems together with durable label materials are designed to provide you with reliable and long-lasting identification.