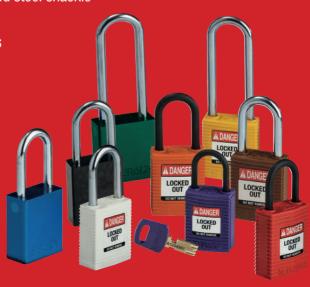

### **Padlocks**

Brady's high quality padlocks are ideally suited for lockout tagout applications.

- 16 Find the best padlock for your needs
- 18 Brady SafeKey Lockout Padlocks
- 20 Padlock comparison
- 22 SafeKey Nylon Padlocks
- 24 Traditional Nylon Padlocks
- 25 SafeKey Nylon Compact Padlocks
- 26 Traditional Nylon Compact Padlocks
- 27 Traditional Nylon Compact Cable Padlocks
- 28 Safety Security Padlocks
- 28 Brass Padlocks
- 29 SafeKey Aluminium Padlocks
- 30 Traditional Full Aluminium Padlocks
- 31 Traditional Aluminium Compact Padlocks
- 32 Laminated Steel Padlocks
- 32 Ultimate Security Padlocks
- 33 Fully Insulated Padlocks
- 33 Brass Padlocks with stainless steel shackle
- 33 Brass Padlocks with hardened steel shackle
- 33 Combination padlock
- 34 Labels and tags for padlocks
- 35 Padlock lubricant
- 35 Cable & chain

### **Padlock types**