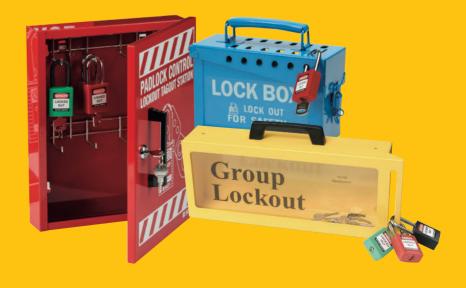

### **Padlocks**

Brady's high quality padlocks are ideally suited for lockout tagout applications.

- 16 Find the best padlock for your needs
- 18 Brady SafeKey Lockout Padlocks
- 20 Padlock comparison
- 22 SafeKey Nylon Padlocks
- 24 Traditional Nylon Padlocks
- 25 SafeKey Nylon Compact Padlocks
- 26 Traditional Nylon Compact Padlocks
- 27 Traditional Nylon Compact Cable Padlocks
- 28 Safety Security Padlocks
- 28 Brass Padlocks
- 29 SafeKey Aluminium Padlocks
- 30 Traditional Full Aluminium Padlocks
- 31 Traditional Aluminium Compact Padlocks
- 32 Laminated Steel Padlocks
- 32 Ultimate Security Padlocks
- 33 Fully Insulated Padlocks
- 33 Brass Padlocks with stainless steel shackle
- 33 Brass Padlocks with hardened steel shackle
- 33 Combination padlock
- 34 Labels and tags for padlocks
- 35 Padlock lubricant
- 35 Cable & chain

Brady offers a comprehensive line of LO/TO devices and tools - Padlocks include safety, non-conductive, brass, Lockouts include Valve, Universal and Circuit breakers, Tags, Labels, Lockout Boxes, Padlock Stations and much more!