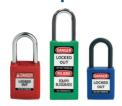

### **Padlocks**

Brady's high quality padlocks are ideally suited for lockout tagout applications.

- 16 Find the best padlock for your needs
- 18 Brady SafeKey Lockout Padlocks
- 20 Padlock comparison
- 22 SafeKey Nylon Padlocks
- 24 Traditional Nylon Padlocks
- 25 SafeKey Nylon Compact Padlocks
- 26 Traditional Nylon Compact Padlocks
- 27 Traditional Nylon Compact Cable Padlocks
- 28 Safety Security Padlocks
- 28 Brass Padlocks
- 29 SafeKey Aluminium Padlocks
- 30 Traditional Full Aluminium Padlocks
- 31 Traditional Aluminium Compact Padlocks
- 32 Laminated Steel Padlocks
- 32 Ultimate Security Padlocks
- 33 Fully Insulated Padlocks
- 33 Brass Padlocks with stainless steel shackle
- 33 Brass Padlocks with hardened steel shackle
- 33 Combination padlock
- 34 Labels and tags for padlocks
- 35 Padlock lubricant
- 35 Cable & chain

### **Padlock types**