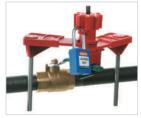

**Energy isolating device** – a mechanical device that, when utilised or activated, physically prevents the transmission or release of energy, including

- a manually operated electrical circuit breaker
- a disconnect switch
- a gate / ball / plug / butterfly shut-off valve