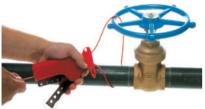

**Energy isolating device** – a mechanical device that, when utilised or activated, physically prevents the transmission or release of energy, including

- a manually operated electrical circuit breaker
- a disconnect switch
- a gate / ball / plug / butterfly shut-off valve