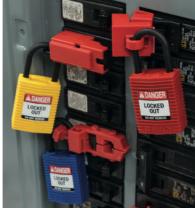

d    | 76.00          | 406.00        | 31.00         | 1        |
| 800120             | Small Padlock Station | 14 gauge steel with plastic coating | Red    | 57.00          | 76.00         | 31.00         | 1        |







# **Lockout kits**

Brady offers a range of well-equipped lockout tagout kits. The kits are designed to help workers to establish and effective and safe lockout programme and to help them comply with company lockout procedures and health and safety regulations. The range consists of several different Lockout Tagout kits, where each kit has been designed with a different need in mind.

See our lockout tagout kits from page 67 onwards or contact us to create your customised kits.



Remember - an effective lockout procedure saves time, saves money and saves lives!









# **Lockout devices**

Brady offers a comprehensive line of Lockout devices for both electrical and mechanical risk lockout.

#### Cable lockout devices

- 44 SAFELEX™ universal cable lockout device 44 All purpose cable lockout
- 45 Original cable lockout
- 45 Mini cable lockout
- 45 Universal valve lockout
- 46 PRO-LOCK II cable lockout device
- 46 Scissor-Lok lockout device
- 46 Brady cable lockout device
- 46 Double loop cable

#### 47 Universal valve lockout

#### **Ball valve lockouts**

- 48 Perma-mount™ ball valve lockout
- 48 Ball valve lockout
- 48 Brady ball valve lockout
- 48 Non-conductive ball valve lockout

#### Gate valve lockouts

- 49 Standard gate valve lockout
- 50 Collapsible gate valve lockouts
- 50 Adjustable gate valve lockout

#### **Butterfly valve lockouts**