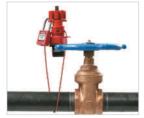

**Energy isolating device** – a mechanical device that, when utilised or activated, physically prevents the transmission or release of energy, including

- a manually operated electrical circuit breaker
- a disconnect switch
- a gate / ball / plug / butterfly shut-off valve