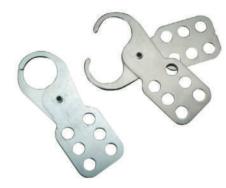

#### **UK only: BS7671:2008**

In the UK the Provision of Work Equipment Regulations – Regulation 19 – Isolation from Sources of Energy states: "Every employer shall ensure, that where appropriate, work equipment is provided with suitable means to isolate it from all its sources of energy. Every employer shall take appropriate measures to ensure that reconnection of any energy source to work equipment does not expose any person using the equipment to any risk to his health or safety.