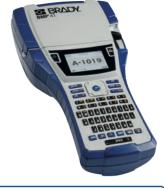

### **Identify all energy control points**

In this step you need to localise and clearly mark all energy control points, including valves, switches, breakers and plugs, with permanently placed labels or tags. Our label makers and Do-It-Yourself Signmarking printing systems together with durable label materials are designed to provide you with reliable and long-lasting identification.

**BradyPrinter \$3100** SIGN & LABEL PRINTER

MULTICOLOUR LABEL PRINTER MULTICOLOUR & CUT LABEL PRINTER

**BBP**85 LABEL PRINTER

**BradyJet J**5000