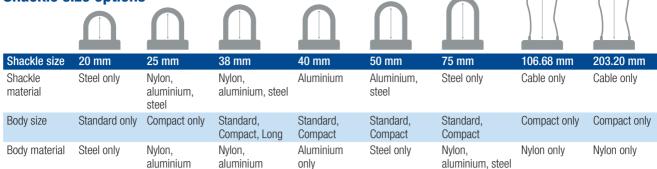

### Shackle size options

### **Shackle material options**

#### Steel shackle

**Vertical Clearance Options** 20, 38, 50, 76 mm

#### Plastic shackle

**Vertical Clearance Options** 25, 38 mm

#### Cable shackle

**Vertical Clearance Options** 106.68 & 203.20 mm

**Body Material Availability** 

Nylon only