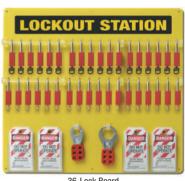

#### Visual procedures assistance

Our degreed engagement specialists work with you to determine the scope of the work. They complete an in-depth survey and provide product & procedure recommendations with facility photos to align with regulatory and visual workplace requirements