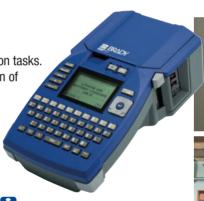

### **Identify all energy control points**

In this step you need to localise and clearly mark all energy control points, including valves, switches, breakers and plugs, with permanently placed labels or tags. Our label makers and Do-It-Yourself Signmarking printing systems together with durable label materials are designed to provide you with reliable and long-lasting identification.

**BradyPrinter \$3100** SIGN & LABEL PRINTER

MULTICOLOUR LABEL PRINTER MULTICOLOUR & CUT LABEL PRINTER

**BBP**85 LABEL PRINTER

**BradyJet J**5000