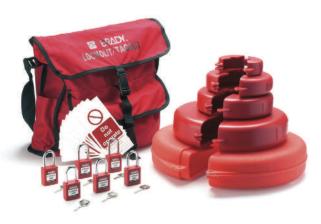

### ATEX certification

The ATEX directive consists of two EU directives describing what equipment and work environment is necessary to maintain safety in spaces with a potentially explosive atmosphere.

### Safety software & services

### **Padlocks**

Brady's high quality padlocks are ideally suited for lockout tagout applications.

- 16 Find the best padlock for your needs
- 18 Brady SafeKey Lockout Padlocks
- 20 Padlock comparison
- 22 SafeKey Nylon Padlocks
- 24 Traditional Nylon Padlocks
- 25 SafeKey Nylon Compact Padlocks
- 26 Traditional Nylon Compact Padlocks
- 27 Traditional Nylon Compact Cable Padlocks
- 28 Safety Security Padlocks
- 28 Brass Padlocks
- 29 SafeKey Aluminium Padlocks
- 30 Traditional Full Aluminium Padlocks
- 31 Traditional Aluminium Compact Padlocks
- 32 Laminated Steel Padlocks
- 32 Ultimate Security Padlocks
- 33 Fully Insulated Padlocks
- 33 Brass Padlocks with stainless steel shackle
- 33 Brass Padlocks with hardened steel shackle
- 33 Combination padlock
- 34 Labels and tags for padlocks
- 35 Padlock lubricant
- 35 Cable & chain