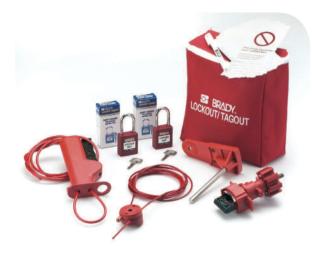

### ATEX certification

The ATEX directive consists of two EU directives describing what equipment and work environment is necessary to maintain safety in spaces with a potentially explosive atmosphere.

### Safety software & services

### **Padlocks**

Brady's high quality padlocks are ideally suited for lockout tagout applications.

- 16 Find the best padlock for your needs
- 18 Brady SafeKey Lockout Padlocks
- 20 Padlock comparison
- 22 SafeKey Nylon Padlocks
- 24 Traditional Nylon Padlocks
- 25 SafeKey Nylon Compact Padlocks
- 26 Traditional Nylon Compact Padlocks
- 27 Traditional Nylon Compact Cable Padlocks
- 28 Safety Security Padlocks
- 28 Brass Padlocks
- 29 SafeKey Aluminium Padlocks
- 30 Traditional Full Aluminium Padlocks
- 31 Traditional Aluminium Compact Padlocks
- 32 Laminated Steel Padlocks
- 32 Ultimate Security Padlocks
- 33 Fully Insulated Padlocks
- 33 Brass Padlocks with stainless steel shackle
- 33 Brass Padlocks with hardened steel shackle
- 33 Combination padlock
- 34 Labels and tags for padlocks
- 35 Padlock lubricant
- 35 Cable & chain