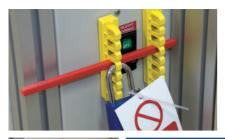

### **Identify all energy control points**

In this step you need to localise and clearly mark all energy control points, including valves, switches, breakers and plugs, with permanently placed labels or tags. Our label makers and Do-It-Yourself Signmarking printing systems together with durable label materials are designed to provide you with reliable and long-lasting identification.