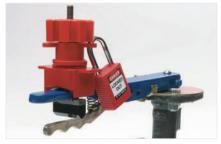

**Energy isolating device** – a mechanical device that, when utilised or activated, physically prevents the transmission or release of energy, including

- a manually operated electrical circuit breaker
- a disconnect switch
- a gate / ball / plug / butterfly shut-off valve

### Hazardous energies where LO/TO is the ideal means of control:

- Electrical
- Mechanical
- Pneumatic
- Hydraulic
- · Liquid & gaseous chemicals
- Thermal
- Hot surfaces & substances
- Gravitational
- Overhead objects or equipment that may fall & crush
- · Other stored energy
- Flywheel stopped mid-motion, residual electrical that needs to be bled