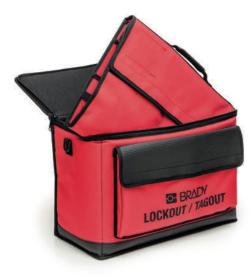

duty retractable key holder features a Kevlar cord with split ring attachment, and is extendable to 1200 mm
- Key holder can be attached to the pouch or can be used on its own!

Quantity

| Content            |                                   |                  |
|--------------------|-----------------------------------|------------------|
| Order<br>Reference | Description                       | Quantity/<br>Kit |
| 873871             | Personal belt pouch (pouch only)  | 1                |
| 874074             | Heavy duty retractable Key holder | 1                |
| 805840             | Safety Hasp - 25 mm - red         | 1                |
| 051339             | Safety Padlocks - 38 mm - red     | 2                |

Description

Personal Padlock Kit





# Lockout pouches & bags



#### **Lockout visit bag**

The lockout/tagout visit bag has several pockets to store and smoothly retrieve any lockout/tagout product.

- Some of the bigger pockets are excellent storage compartments for the larger gate valve lockout device, the universal lockout device and similar size products.
- A small, complimentary bag to store accessories and small devices accompanies the lockout/tagout Visit Bag. All padlocks & keys, hasps or circuit breakers go into the small bag. Once you open it, you'll immediately have a clear overview of its contents.
- The small bag fits perfectly in one of the big bag's pockets and can be used as a standalone or in combination with the lockout/tagout Visit Bag.

| Order<br>Reference | Description                          | Height<br>(mm) | Width<br>(mm) |