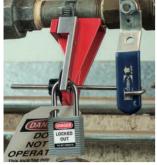

### What is lockout/tagout?

Lockout / Tagout is a planned safety procedure which involves turning off the energy supply of industrial machinery and equipment whilst maintenance work or repairs are being carried out. This procedure protects workers from the risks posed by live machinery or electricity.

### LO/TO SAVES LIVES!