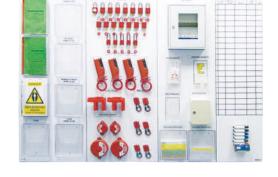

### **Padlocks**

Brady's high quality padlocks are ideally suited for lockout tagout applications.

- 16 Find the best padlock for your needs
- 18 Brady SafeKey Lockout Padlocks
- 20 Padlock comparison
- 22 SafeKey Nylon Padlocks
- 24 Traditional Nylon Padlocks
- 25 SafeKey Nylon Compact Padlocks
- 26 Traditional Nylon Compact Padlocks
- 27 Traditional Nylon Compact Cable Padlocks
- 28 Safety Security Padlocks
- 28 Brass Padlocks
- 29 SafeKey Aluminium Padlocks
- 30 Traditional Full Aluminium Padlocks
- 31 Traditional Aluminium Compact Padlocks
- 32 Laminated Steel Padlocks
- 32 Ultimate Security Padlocks
- 33 Fully Insulated Padlocks
- 33 Brass Padlocks with stainless steel shackle
- 33 Brass Padlocks with hardened steel shackle
- 33 Combination padlock
- 34 Labels and tags for padlocks
- 35 Padlock lubricant
- 35 Cable & chain

Brady offers a comprehensive line of LO/TO devices and tools - Padlocks include safety, non-conductive, brass, Lockouts include Valve, Universal and Circuit breakers, Tags, Labels, Lockout Boxes, Padlock Stations and much more!