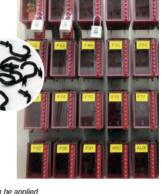

| 1                                               |
| Large metal wall lock box | 178.00                    | 406.00                                         | 57.15                                                    | 12                                                                                                                                 | 1                                               |
|                           | Small metal wall lock box | Description(mm)Small metal wall lock box178.00 | Description(mm)(mm)Small metal wall lock box178.00203.00 | Description         (mm)         (mm)         (mm)           Small metal wall lock box         178.00         203.00         57.15 | Small metal wall lock box 178.00 203.00 57.15 7 |



SAFEKEY











SAFEKEY LOCKOUT PADLOCKS

Lock boxes SafeKey compatible

### Portable/wall group lockout box

- Made of yellow powder-coated metal
- Can be used alone or in combination with Industrial Strength Lockout Station
- Accommodates 8-10 locks (depending on lock size)

| Order<br>Reference | Description                                   | Material         | Colour | Height<br>(mm) | Width<br>(mm) | Depth<br>(mm) | Quantity |
|--------------------|-----------------------------------------------|------------------|--------|----------------|---------------|---------------|----------|
| 046134             | PRINZING Portable / Wall<br>Group Lockout Box | Mild Sheet Steel | Yellow | 151.00         | 354.50        | 73.40         | 1        |





# Lock boxes & padlock centres



#