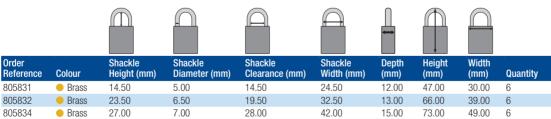

ardened or stainless steel shackle

Locks are supplied keyed different. 2 keys supplied with each lock.

Keyed alike upon request



### **Brass Padlocks with stainless steel shackle**

- Solid brass body (chrome plated) with stainless steel shackle
- · Corrosion resistant
- Precision pin tumbler cylinder
- · Optional Engraving on Front, Back, Side, Bottom & Key

Locks are supplied keyed different. 2 keys supplied with each lock.

Locks are not key retaining. Keyed alike upon request.





(ABUS)

#### **Brass Padlocks with hardened steel shackle**

- · All inner components are non-corrosive
- Brass body and hardened steel shackle
- Precision pin tumbler cylinder
- . Optional Engraving on Front, Back, Side, Bottom & Key

Locks are supplied keyed different. 2 keys supplied with each lock.





### **Combination padlock**

- Compact, lightweight lock
- · Hardened steel shackle
- · 4-digit resettable code





### Safety lock & tag carrier - Labels and tags for padlocks



### Safety lock & tag carrier

The Safety Lock & Tag Carrier is designed to hold up to 12 safety padlocks and keys, as well as lockout hasps and procedure tags.

- holds up to 12 padlocks
- includes a key strap and carabiners
- · can easily be clipped back to back to carry 24 padlocks
- · can easily be attached on a belt
- · can easily be mounted on a wall
- available in 4 colours

| Order     |                                                                          |            |             |           |
|-----------|--------------------------------------------------------------------------|------------|-