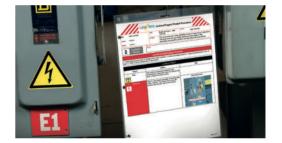

### **Identify all energy control points**

In this step you need to localise and clearly mark all energy control points, including valves, switches, breakers and plugs, with permanently placed labels or tags. Our label makers and Do-It-Yourself Signmarking printing systems together with durable label materials are designed to provide you with reliable and long-lasting identification.

Brady offers a comprehensive line of LO/TO devices and tools - Padlocks include safety, non-conductive, brass, Lockouts include Valve, Universal and Circuit breakers, Tags, Labels, Lockout Boxes, Padlock Stations and much more!