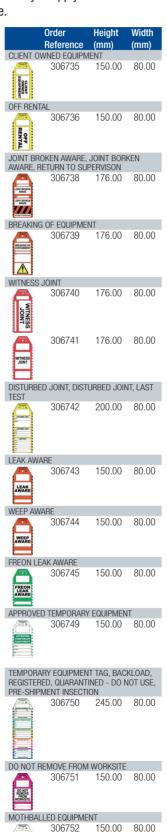

te quantity of packs (1 pack consists of 10 pcs of tags and 10 pcs of cable ties)
- 4. Define your text for the box in the central area of the tag

Send your request for quotation containing all information listed above to your Brady representative or distributor









Electrical Warning



Prohibition

**BRADY** 

Customise-it

#### **Process tags**

Easily communicate work equipment process management and control using highly practical and eve-catching colour-coded tags.

- Visualise management and control of work equipment processes
- · Applications include cylinders and tanks, equipment, leaks and contamination, hoses and valves
- Share important safety information where it matters
- Reliable, chemical resistant, and easy to apply with cable ties
- Material: 0.5mm polypropylene.









|                                      | Order           | Height    | Width   |
|--------------------------------------|-----------------|-----------|---------|
|                                      | Reference       | (mm)      | (mm)    |
| NORM FRE                             | E               |           |         |
|                                      | 306772          | 150.00    | 80.00   |
| NORM<br>FREE                         |                 |           |         |
|                                      |                 |           |         |
| NORM COL                             | NTAMINATED      |           |         |
| THEFT                                | 306773          | 161.00    | 80.00   |
| A NORM                               | 000110          | 101.00