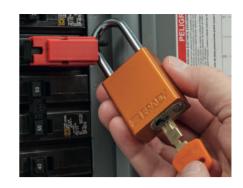

### **Identify all energy control points**

In this step you need to localise and clearly mark all energy control points, including valves, switches, breakers and plugs, with permanently placed labels or tags. Our label makers and Do-It-Yourself Signmarking printing systems together with durable label materials are designed to provide you with reliable and long-lasting identification.

Brady offers a comprehensive line of LO/TO devices and tools - Padlocks include safety, non-conductive, brass, Lockouts include Valve, Universal and Circuit breakers, Tags, Labels, Lockout Boxes, Padlock Stations and much more!