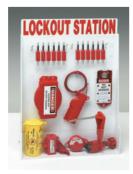

#### Visual procedures assistance

Our degreed engagement specialists work with you to determine the scope of the work. They complete an in-depth survey and provide product & procedure recommendations with facility photos to align with regulatory and visual workplace requirements