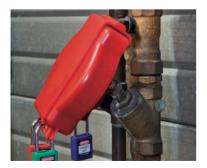

#### **Europe**

Directive 2009/104/EC (formerly directive 89/655/EEC of the Council from 30 November 1989) specify the minimum requirements for safety and health protection for workers using work equipment at work. Paragraph 2.14 lays down that "every piece of equipment must be fitted with clearly visible devices with which it can be separated from every energy source". Paragraph 2.15. lays down that "Work equipment must bear the warnings and markings essential to ensure the safety of workers".