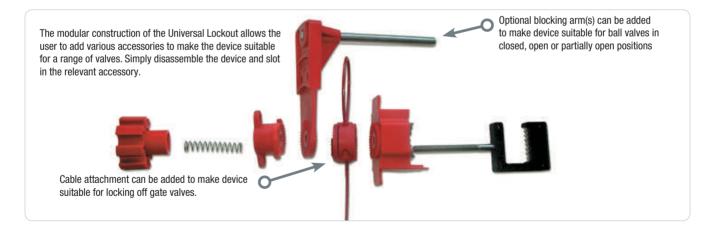

| -                                  | -                                | -                                 | _                      | -                         | 1        |
| 065400             | Small Universal Valve Lockout Base + Arm                                   | 15.24                            | 25.40                              | 9.00                             | 20.00                             | -                      | -                         | 1        |
| 065401             | Large Universal Valve Lockout Base + Arm                                   | 27.94                            | 40.64                              | 9.00                             | 20.00                             | _                      | _                         | 1        |





Clamp attaches to butterfly valve lever, preventing trigger handle from being squeezed. Valve cannot be repositioned



Use blocking arm to lock out quarter-turn ball valves



Use cable attachment to lock out gate valves



Use two blocking arms to lockout 3-, 4- or 5-way valves, or to lock valves in the throttled position for operational control

# Ball valve lockouts





#### Perma-mount™ ball valve lockout

These Lockout Devices keep your critical valves ready for correct lockout. Retrofit lockout devices stay permanently in place at the point of need.

- Eliminate the need to choose and carry the correct devices for each lockout event
- Securely retain the operating handle in the 90° fully-closed position
- Two sizes fit the full range of 1 to 10 cm diameter ball valves
- Designe