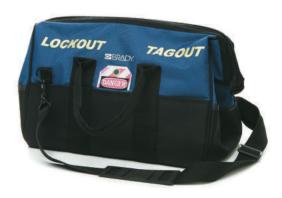

### **Padlocks**

Brady's high quality padlocks are ideally suited for lockout tagout applications.

- 16 Find the best padlock for your needs
- 18 Brady SafeKey Lockout Padlocks
- 20 Padlock comparison
- 22 SafeKey Nylon Padlocks
- 24 Traditional Nylon Padlocks
- 25 SafeKey Nylon Compact Padlocks
- 26 Traditional Nylon Compact Padlocks
- 27 Traditional Nylon Compact Cable Padlocks
- 28 Safety Security Padlocks
- 28 Brass Padlocks
- 29 SafeKey Aluminium Padlocks
- 30 Traditional Full Aluminium Padlocks
- 31 Traditional Aluminium Compact Padlocks
- 32 Laminated Steel Padlocks
- 32 Ultimate Security Padlocks
- 33 Fully Insulated Padlocks
- 33 Brass Padlocks with stainless steel shackle
- 33 Brass Padlocks with hardened steel shackle
- 33 Combination padlock
- 34 Labels and tags for padlocks
- 35 Padlock lubricant
- 35 Cable & chain