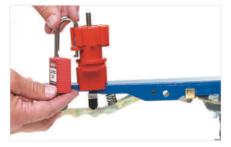

### **Identify all energy control points**

In this step you need to localise and clearly mark all energy control points, including valves, switches, breakers and plugs, with permanently placed labels or tags. Our label makers and Do-It-Yourself Signmarking printing systems together with durable label materials are designed to provide you with reliable and long-lasting identification.

**Energy isolating device** – a mechanical device that, when utilised or activated, physically prevents the transmission or release of energy, including

- a manually operated electrical circuit breaker
- a disconnect switch
- a gate / ball / plug / butterfly shut-off valve