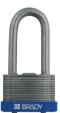

### **Padlocks**

Brady's high quality padlocks are ideally suited for lockout tagout applications.

- 16 Find the best padlock for your needs
- 18 Brady SafeKey Lockout Padlocks
- 20 Padlock comparison
- 22 SafeKey Nylon Padlocks
- 24 Traditional Nylon Padlocks
- 25 SafeKey Nylon Compact Padlocks
- 26 Traditional Nylon Compact Padlocks
- 27 Traditional Nylon Compact Cable Padlocks
- 28 Safety Security Padlocks
- 28 Brass Padlocks
- 29 SafeKey Aluminium Padlocks
- 30 Traditional Full Aluminium Padlocks
- 31 Traditional Aluminium Compact Padlocks
- 32 Laminated Steel Padlocks
- 32 Ultimate Security Padlocks
- 33 Fully Insulated Padlocks
- 33 Brass Padlocks with stainless steel shackle
- 33 Brass Padlocks with hardened steel shackle
- 33 Combination padlock
- 34 Labels and tags for padlocks
- 35 Padlock lubricant
- 35 Cable & chain

#### Steel shackle

**Vertical Clearance Options** 20, 38, 50, 76 mm

#### Cable shackle

**Vertical Clearance Options** 106.68 & 203.20 mm

**Body Material Availability** 

Nylon only