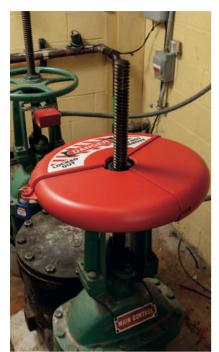

**Energy isolating device** – a mechanical device that, when utilised or activated, physically prevents the transmission or release of energy, including

- a manually operated electrical circuit breaker
- a disconnect switch
- a gate / ball / plug / butterfly shut-off valve