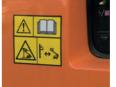

### Hazardous energies where LO/TO is the ideal means of control:

- Electrical
- Mechanical
- Pneumatic
- Hydraulic
- · Liquid & gaseous chemicals
- Thermal
- Hot surfaces & substances
- Gravitational
- Overhead objects or equipment that may fall & crush
- · Other stored energy
- Flywheel stopped mid-motion, residual electrical that needs to be bled