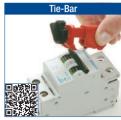

| 6        |
| 090845             | Miniature Circuit Breaker Lockouts - Pin-Out Standard | 7.00                          | 6        |
| 090851             | Miniature Circuit Breaker Lockouts - Pin-Out Wide     | 7.00                          | 6        |
| 090854             | Miniature Circuit Breaker Lockouts - Tie-Bar          | 7.00                          | 6        |
| 149434             | Miniature Circuit Breaker - Pin-out Wide (ABB-MS325)  | 8.13                          | 6        |

<sup>\*</sup> Kit contains 1 part of each (090874, 090844, 090850, 090853,149433,149514)



Consult the technical datasheet LOTO-1 on bradyeurope.com/tds



Consult the technical datasheet LOTO-25 on bradveurope.com/tds



sult the technical datasheet LOTO-26 on bradyeurope.com/tds



LOTO-27 on bradyeurope.com/tds



Consult the technical datasheet LOTO-95 on bradyeurope.com/tds

### EZ Panel Loc™ system

Covers most 120V-277V breakers!

- Works on wide range of breakers, including single- and multi-pole configurations
- · Makes use of unique lock rail system
- Allows panel door to be closed even when lockouts are in place
- Accomodates multiple locks, facilitating group lockout activity without hasps
- · Keeps weight off the breakers, protecting delicate electrical components from damage
- · Positions locks and tags outside the panel, making sure lockout activity is clearly visible to anyone in the area



|                    |                                        |               |               |                |                     | 1        |
|---------------