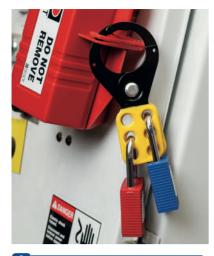

**Energy isolating device** – a mechanical device that, when utilised or activated, physically prevents the transmission or release of energy, including

- a manually operated electrical circuit breaker
- a disconnect switch
- a gate / ball / plug / butterfly shut-off valve