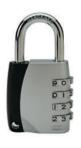

on request



### **Brass Padlocks with stainless steel shackle**

- Solid brass body (chrome plated) with stainless steel shackle
- · Corrosion resistant
- Precision pin tumbler cylinder
- · Optional Engraving on Front, Back, Side, Bottom & Key

Locks are supplied keyed different. 2 keys supplied with each lock.

Locks are not key retaining. Keyed alike upon request.





(ABUS)

#### **Brass Padlocks with hardened steel shackle**

- · All inner components are non-corrosive
- Brass body and hardened steel shackle
- Precision pin tumbler cylinder
- . Optional Engraving on Front, Back, Side, Bottom & Key

Locks are supplied keyed different. 2 keys supplied with each lock.





### **Combination padlock**

- Compact, lightweight lock
- · Hardened steel shackle
- · 4-digit resettable code





### Safety lock & tag carrier - Labels and tags for padlocks



### Safety lock & tag carrier

The Safety Lock & Tag Carrier is designed to hold up to 12 safety padlocks and keys, as well as lockout hasps and procedure tags.

- holds up to 12 padlocks
- includes a key strap and carabiners
- · can easily be clipped back to back to carry 24 padlocks
- · can easily be attached on a belt
- · can easily be mounted on a wall
- available in 4 colours

| Order     |                                                                          |            |             |           |
|-----------|--------------------------------------------------------------------------|------------|-------------|-----------|
| Reference | Description                                                              | Widt