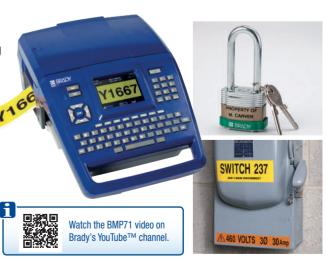

### **Identify all energy control points**

In this step you need to localise and clearly mark all energy control points, including valves, switches, breakers and plugs, with permanently placed labels or tags. Our label makers and Do-It-Yourself Signmarking printing systems together with durable label materials are designed to provide you with reliable and long-lasting identification.

**BradyPrinter \$3100** SIGN & LABEL PRINTER

MULTICOLOUR LABEL PRINTER MULTICOLOUR & CUT LABEL PRINTER

**BBP**85 LABEL PRINTER

**BradyJet J**5000