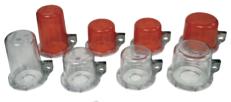

**Energy isolating device** – a mechanical device that, when utilised or activated, physically prevents the transmission or release of energy, including

- a manually operated electrical circuit breaker
- a disconnect switch
- a gate / ball / plug / butterfly shut-off valve

### Hazardous energies where LO/TO is the ideal means of control:

- Electrical
- Mechanical
- Pneumatic
- Hydraulic
- · Liquid & gaseous chemicals
- Thermal
- Hot surfaces & substances
- Gravitational
- Overhead objects or equipment that may fall & crush
- · Other stored energy
- Flywheel stopped mid-motion, residual electrical that needs to be bled