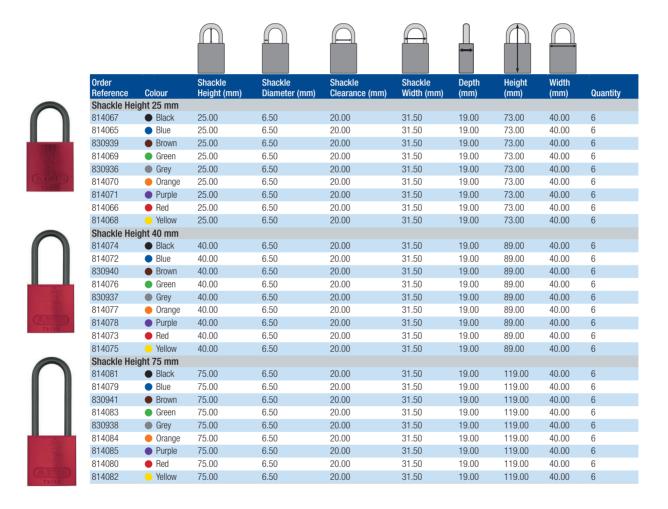

### **Padlocks**

Brady's high quality padlocks are ideally suited for lockout tagout applications.

- 16 Find the best padlock for your needs
- 18 Brady SafeKey Lockout Padlocks
- 20 Padlock comparison
- 22 SafeKey Nylon Padlocks
- 24 Traditional Nylon Padlocks
- 25 SafeKey Nylon Compact Padlocks
- 26 Traditional Nylon Compact Padlocks
- 27 Traditional Nylon Compact Cable Padlocks
- 28 Safety Security Padlocks
- 28 Brass Padlocks
- 29 SafeKey Aluminium Padlocks
- 30 Traditional Full Aluminium Padlocks
- 31 Traditional Aluminium Compact Padlocks
- 32 Laminated Steel Padlocks
- 32 Ultimate Security Padlocks
- 33 Fully Insulated Padlocks
- 33 Brass Padlocks with stainless steel shackle
- 33 Brass Padlocks with hardened steel shackle
- 33 Combination padlock
- 34 Labels and tags for padlocks
- 35 Padlock lubricant
- 35 Cable & chain

### **Body colour options**

**Body material** Available colours Nylon Aluminium Steel

### Shackle size options