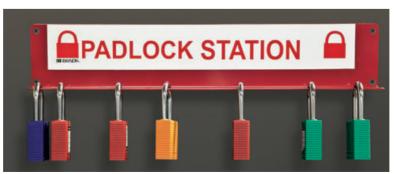

#### Visual procedures assistance

Our degreed engagement specialists work with you to determine the scope of the work. They complete an in-depth survey and provide product & procedure recommendations with facility photos to align with regulatory and visual workplace requirements

- · Professional evaluation of your needs and equipment requirements
- Creation of visually instructive procedures specific to your machinery, facility and employee safety requirements.
- Collaboration with your team during the process, helping you understand how to successfully maintain the programme in-house.