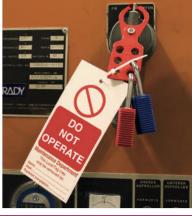

### What is lockout/tagout?

Lockout / Tagout is a planned safety procedure which involves turning off the energy supply of industrial machinery and equipment whilst maintenance work or repairs are being carried out. This procedure protects workers from the risks posed by live machinery or electricity.

### LO/TO SAVES LIVES!