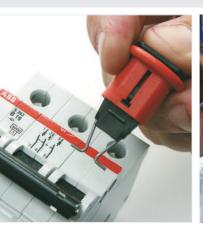

Brady offers a comprehensive line of LO/TO devices and tools - Padlocks include safety, non-conductive, brass, Lockouts include Valve, Universal and Circuit breakers, Tags, Labels, Lockout Boxes, Padlock Stations and much more!

**Energy isolating device** – a mechanical device that, when utilised or activated, physically prevents the transmission or release of energy, including

- a manually operated electrical circuit breaker
- a disconnect switch
- a gate / ball / plug / butterfly shut-off valve