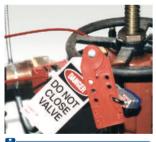

**Energy isolating device** – a mechanical device that, when utilised or activated, physically prevents the transmission or release of energy, including

- a manually operated electrical circuit breaker
- a disconnect switch
- a gate / ball / plug / butterfly shut-off valve