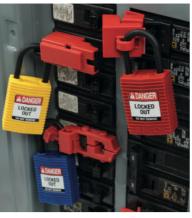

Brady offers a comprehensive line of LO/TO devices and tools - Padlocks include safety, non-conductive, brass, Lockouts include Valve, Universal and Circuit breakers, Tags, Labels, Lockout Boxes, Padlock Stations and much more!

**Energy isolating device** – a mechanical device that, when utilised or activated, physically prevents the transmission or release of energy, including

- a manually operated electrical circuit breaker
- a disconnect switch
- a gate / ball / plug / butterfly shut-off valve