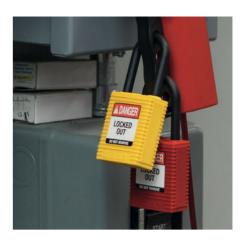

### **Identify all energy control points**

In this step you need to localise and clearly mark all energy control points, including valves, switches, breakers and plugs, with permanently placed labels or tags. Our label makers and Do-It-Yourself Signmarking printing systems together with durable label materials are designed to provide you with reliable and long-lasting identification.

Brady offers a comprehensive line of LO/TO devices and tools - Padlocks include safety, non-conductive, brass, Lockouts include Valve, Universal and Circuit breakers, Tags, Labels, Lockout Boxes, Padlock Stations and much more!