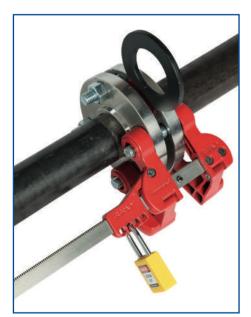

**Energy isolating device** – a mechanical device that, when utilised or activated, physically prevents the transmission or release of energy, including

- a manually operated electrical circuit breaker
- a disconnect switch
- a gate / ball / plug / butterfly shut-off valve

### Hazardous energies where LO/TO is the ideal means of control:

- Electrical
- Mechanical
- Pneumatic
- Hydraulic
- · Liquid & gaseous chemicals
- Thermal
- Hot surfaces & substances
- Gravitational
- Overhead objects or equipment that may fall & crush
- · Other stored energy
- Flywheel stopped mid-motion, residual electrical that needs to be bled