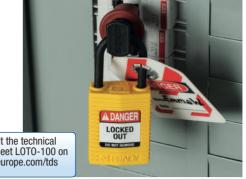

### What is lockout/tagout?

Lockout / Tagout is a planned safety procedure which involves turning off the energy supply of industrial machinery and equipment whilst maintenance work or repairs are being carried out. This procedure protects workers from the risks posed by live machinery or electricity.

### LO/TO SAVES LIVES!