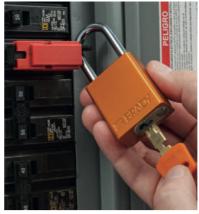

**Energy isolating device** – a mechanical device that, when utilised or activated, physically prevents the transmission or release of energy, including

- a manually operated electrical circuit breaker
- a disconnect switch
- a gate / ball / plug / butterfly shut-off valve

#### Non-conductive

Ideal for electrical applications and enclosures