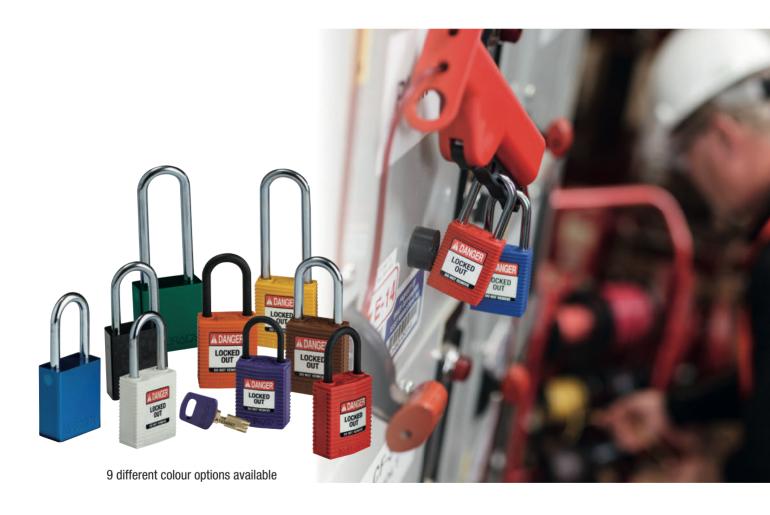

### **Padlocks**

Brady's high quality padlocks are ideally suited for lockout tagout applications.

- 16 Find the best padlock for your needs
- 18 Brady SafeKey Lockout Padlocks
- 20 Padlock comparison
- 22 SafeKey Nylon Padlocks
- 24 Traditional Nylon Padlocks
- 25 SafeKey Nylon Compact Padlocks
- 26 Traditional Nylon Compact Padlocks
- 27 Traditional Nylon Compact Cable Padlocks
- 28 Safety Security Padlocks
- 28 Brass Padlocks
- 29 SafeKey Aluminium Padlocks
- 30 Traditional Full Aluminium Padlocks
- 31 Traditional Aluminium Compact Padlocks
- 32 Laminated Steel Padlocks
- 32 Ultimate Security Padlocks
- 33 Fully Insulated Padlocks
- 33 Brass Padlocks with stainless steel shackle
- 33 Brass Padlocks with hardened steel shackle
- 33 Combination padlock
- 34 Labels and tags for padlocks
- 35 Padlock lubricant
- 35 Cable & chain

### **Body colour options**

**Body material** Available colours Nylon Aluminium Steel