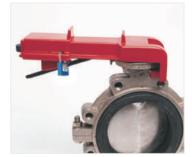

**Energy isolating device** – a mechanical device that, when utilised or activated, physically prevents the transmission or release of energy, including

- a manually operated electrical circuit breaker
- a disconnect switch
- a gate / ball / plug / butterfly shut-off valve