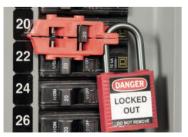

### **Identify all energy control points**

In this step you need to localise and clearly mark all energy control points, including valves, switches, breakers and plugs, with permanently placed labels or tags. Our label makers and Do-It-Yourself Signmarking printing systems together with durable label materials are designed to provide you with reliable and long-lasting identification.

Brady offers a comprehensive line of LO/TO devices and tools - Padlocks include safety, non-conductive, brass, Lockouts include Valve, Universal and Circuit breakers, Tags, Labels, Lockout Boxes, Padlock Stations and much more!