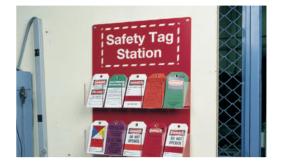

### **Padlocks**

Brady's high quality padlocks are ideally suited for lockout tagout applications.

- 16 Find the best padlock for your needs
- 18 Brady SafeKey Lockout Padlocks
- 20 Padlock comparison
- 22 SafeKey Nylon Padlocks
- 24 Traditional Nylon Padlocks
- 25 SafeKey Nylon Compact Padlocks
- 26 Traditional Nylon Compact Padlocks
- 27 Traditional Nylon Compact Cable Padlocks
- 28 Safety Security Padlocks
- 28 Brass Padlocks
- 29 SafeKey Aluminium Padlocks
- 30 Traditional Full Aluminium Padlocks
- 31 Traditional Aluminium Compact Padlocks
- 32 Laminated Steel Padlocks
- 32 Ultimate Security Padlocks
- 33 Fully Insulated Padlocks
- 33 Brass Padlocks with stainless steel shackle
- 33 Brass Padlocks with hardened steel shackle
- 33 Combination padlock
- 34 Labels and tags for padlocks
- 35 Padlock lubricant
- 35 Cable & chain