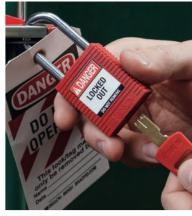

### What is lockout/tagout?

Lockout / Tagout is a planned safety procedure which involves turning off the energy supply of industrial machinery and equipment whilst maintenance work or repairs are being carried out. This procedure protects workers from the risks posed by live machinery or electricity.

### LO/TO SAVES LIVES!