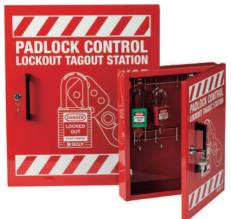

#### Visual procedures assistance

Our degreed engagement specialists work with you to determine the scope of the work. They complete an in-depth survey and provide product & procedure recommendations with facility photos to align with regulatory and visual workplace requirements

#### **Procedure writing services**

Writing procedures can be time consuming and cumbersome, especially with limited internal resources. This is when Brady's expert team of field engineers can help. Our procedure writing services go beyond helping comply with regulatory requirements.