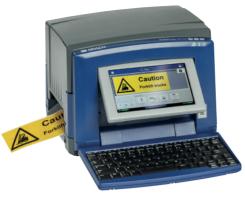

### **Identify all energy control points**

In this step you need to localise and clearly mark all energy control points, including valves, switches, breakers and plugs, with permanently placed labels or tags. Our label makers and Do-It-Yourself Signmarking printing systems together with durable label materials are designed to provide you with reliable and long-lasting identification.

**BradyPrinter \$3100** SIGN & LABEL PRINTER

MULTICOLOUR LABEL PRINTER MULTICOLOUR & CUT LABEL PRINTER

**BBP**85 LABEL PRINTER

**BradyJet J**5000