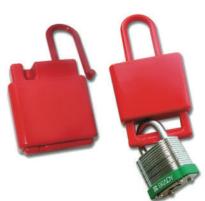

### **Padlocks**

Brady's high quality padlocks are ideally suited for lockout tagout applications.

- 16 Find the best padlock for your needs
- 18 Brady SafeKey Lockout Padlocks
- 20 Padlock comparison
- 22 SafeKey Nylon Padlocks
- 24 Traditional Nylon Padlocks
- 25 SafeKey Nylon Compact Padlocks
- 26 Traditional Nylon Compact Padlocks
- 27 Traditional Nylon Compact Cable Padlocks
- 28 Safety Security Padlocks
- 28 Brass Padlocks
- 29 SafeKey Aluminium Padlocks
- 30 Traditional Full Aluminium Padlocks
- 31 Traditional Aluminium Compact Padlocks
- 32 Laminated Steel Padlocks
- 32 Ultimate Security Padlocks
- 33 Fully Insulated Padlocks
- 33 Brass Padlocks with stainless steel shackle
- 33 Brass Padlocks with hardened steel shackle
- 33 Combination padlock
- 34 Labels and tags for padlocks
- 35 Padlock lubricant
- 35 Cable & chain

### Find the best padlock for your needs

With so many options available, choosing the right padlock for your job can be confusing. Let us help you get the padlock that fits your needs.