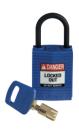

### **Padlocks**

Brady's high quality padlocks are ideally suited for lockout tagout applications.

- 16 Find the best padlock for your needs
- 18 Brady SafeKey Lockout Padlocks
- 20 Padlock comparison
- 22 SafeKey Nylon Padlocks
- 24 Traditional Nylon Padlocks
- 25 SafeKey Nylon Compact Padlocks
- 26 Traditional Nylon Compact Padlocks
- 27 Traditional Nylon Compact Cable Padlocks
- 28 Safety Security Padlocks
- 28 Brass Padlocks
- 29 SafeKey Aluminium Padlocks
- 30 Traditional Full Aluminium Padlocks
- 31 Traditional Aluminium Compact Padlocks
- 32 Laminated Steel Padlocks
- 32 Ultimate Security Padlocks
- 33 Fully Insulated Padlocks
- 33 Brass Padlocks with stainless steel shackle
- 33 Brass Padlocks with hardened steel shackle
- 33 Combination padlock
- 34 Labels and tags for padlocks
- 35 Padlock lubricant
- 35 Cable & chain

### Find the best padlock for your needs

With so many options available, choosing the right padlock for your job can be confusing. Let us help you get the padlock that fits your needs.