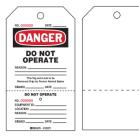

### **Identify all energy control points**

In this step you need to localise and clearly mark all energy control points, including valves, switches, breakers and plugs, with permanently placed labels or tags. Our label makers and Do-It-Yourself Signmarking printing systems together with durable label materials are designed to provide you with reliable and long-lasting identification.