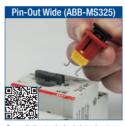

5             | Miniature Circuit Breaker Lockouts - Pin-Out Standard | 7.00                          | 6        |
| 090851             | Miniature Circuit Breaker Lockouts - Pin-Out Wide     | 7.00                          | 6        |
| 090854             | Miniature Circuit Breaker Lockouts - Tie-Bar          | 7.00                          | 6        |
| 149434             | Miniature Circuit Breaker - Pin-out Wide (ABB-MS325)  | 8.13                          | 6        |

<sup>\*</sup> Kit contains 1 part of each (090874, 090844, 090850, 090853,149433,149514)



Consult the technical datasheet LOTO-1 on bradyeurope.com/tds



Consult the technical datasheet LOTO-25 on bradveurope.com/tds



sult the technical datasheet LOTO-26 on bradyeurope.com/tds



LOTO-27 on bradyeurope.com/tds



Consult the technical datasheet LOTO-95 on bradyeurope.com/tds

### EZ Panel Loc™ system

Covers most 120V-277V breakers!

- Works on wide range of breakers, including single- and multi-pole configurations
- · Makes use of unique lock rail system
- Allows panel door to be closed even when lockouts are in place
- Accomodates multiple locks, facilitating group lockout activity without hasps
- · Keeps weight off the breakers, protecting delicate electrical components from damage
- · Positions locks and tags outside the panel, making sure lockout activity is clearly visible to anyone in the area



|                    |                                        |               |               |                |                     | 1        |
|--------------------|----------------------------