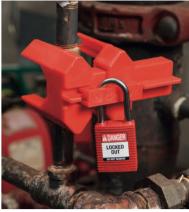

**Energy isolating device** – a mechanical device that, when utilised or activated, physically prevents the transmission or release of energy, including

- a manually operated electrical circuit breaker
- a disconnect switch
- a gate / ball / plug / butterfly shut-off valve