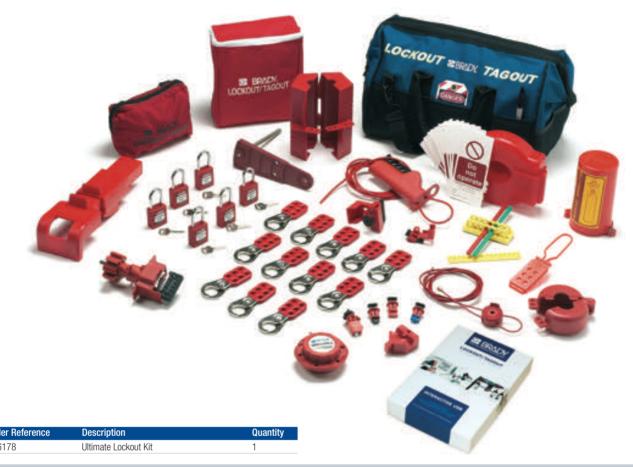

| Order Reference | Description  |
|-----------------|--------------|
| 833918          | Lockout / Ta |

B Lockout / Tagout – Global Best Practice Training Movie. Reduce work accidents!