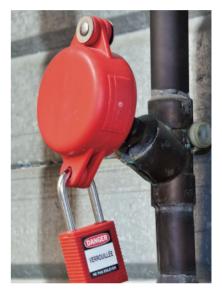

**Energy isolating device** – a mechanical device that, when utilised or activated, physically prevents the transmission or release of energy, including

- a manually operated electrical circuit breaker
- a disconnect switch
- a gate / ball / plug / butterfly shut-off valve