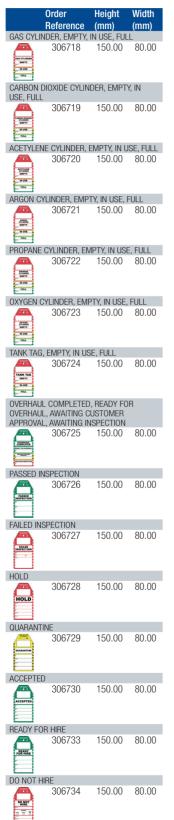

cate quantity of packs (1 pack consists of 10 pcs of tags and 10 pcs of cable ties)
- 4. Define your text for the box in the central area of the tag

Send your request for quotation containing all information listed above to your Brady representative or distributor









Electrical Warning



Prohibition

**BRADY** 

Customise-it

#### **Process tags**

Easily communicate work equipment process management and control using highly practical and eve-catching colour-coded tags.

- Visualise management and control of work equipment processes
- · Applications include cylinders and tanks, equipment, leaks and contamination, hoses and valves
- Share important safety information where it matters
- Reliable, chemical resistant, and easy to apply with cable ties
- Material: 0.5mm polypropylene.









|                                      | Order           | Height    | Width   |
|--------------------------------------|-----------------|-----------|---------|
|                                      | Reference       | (mm)      | (mm)    |
| NORM FRE                             | E               |           |         |
|                                      | 306772          | 150.00    | 80.00   |
| NORM<br>FREE                         |                 |           |         |
|                                      |                 |           |         |
| NORM COL                             | NTAMINATED      |           |         |
| THEFT                                | 306773          | 161.00    | 80.00   |
| A NORM                               | 000110          | 101.