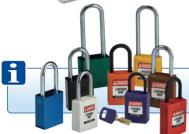

### **Padlocks**

Brady's high quality padlocks are ideally suited for lockout tagout applications.

- 16 Find the best padlock for your needs
- 18 Brady SafeKey Lockout Padlocks
- 20 Padlock comparison
- 22 SafeKey Nylon Padlocks
- 24 Traditional Nylon Padlocks
- 25 SafeKey Nylon Compact Padlocks
- 26 Traditional Nylon Compact Padlocks
- 27 Traditional Nylon Compact Cable Padlocks
- 28 Safety Security Padlocks
- 28 Brass Padlocks
- 29 SafeKey Aluminium Padlocks
- 30 Traditional Full Aluminium Padlocks
- 31 Traditional Aluminium Compact Padlocks
- 32 Laminated Steel Padlocks
- 32 Ultimate Security Padlocks
- 33 Fully Insulated Padlocks
- 33 Brass Padlocks with stainless steel shackle
- 33 Brass Padlocks with hardened steel shackle
- 33 Combination padlock
- 34 Labels and tags for padlocks
- 35 Padlock lubricant
- 35 Cable & chain

### **Body colour options**

**Body material** Available colours Nylon Aluminium Steel