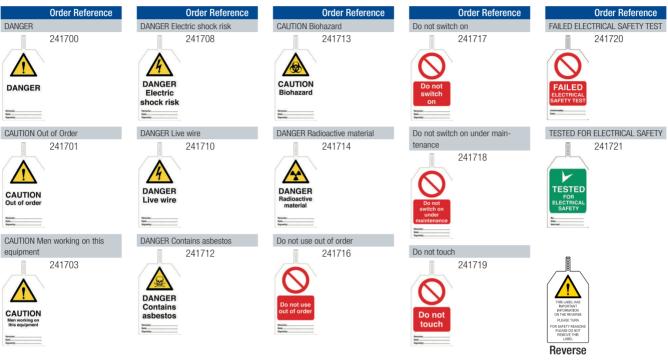

| 160.00 | 75.00 | 256576        | 256577 | 256578 | 256579 |         |

DANGER

Electric

#### **Brady safety tags**

Provide on-the-spot identification of safety measures!

- Easy application: can be attached in just seconds
- Tags have ties attached and can be applied to just about any part of any machine. No need for extra ties!
- The tag is printed on both sides, making sure the vital information is always visible
- Material: Heavy Duty Polyester 0.25 mm thickness
- Size of attachment tie: 15 x 140 mm. Label size: 85 x 145 mm
- · Packaging: 10 tags



## Mini tags

| Order<br>Reference | Legend                                         | Height<br>(mm) | Width<br>(mm) | Quantity | SERADY                                | 0 | Do not operate   | BRADY  | 0              | Üzemen<br>kívül