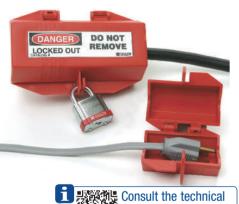

stry Insulation Plug Set DII & DIII                         | 1         |





### 3-in-1 electrical plug lockout

Accomodates high and low-voltage plugs up to 76.0 mm in diameter and 139.0 mm in length.

- Two sliding top lids can be used individually or together to accommodate small, medium and large diameter cords up to 31mm
- Made in bright yellow thermoplastic
- With English instruction labels
- 1 padlock can be applied

| Order<br>Reference | Description                    | Colour | Height<br>(mm) |       | Cable Diameter (mm) | Quantity |
|--------------------|--------------------------------|--------|----------------|-------|---------------------|----------|
| 045842             | 3-in-1 Electrical Plug Lockout | Yellow | 158.75         | 88.14 | 31.00               | 1        |



# **Lockout devices for plug connections**

Highly effective against unauthorised or incorrect use of electrical equipment.

- · Simple to use
- · Especially developed to secure all types of plugs

| Order<br>Reference | Description                                     | Colour | Max.<br>Shackle<br>Diameter<br>(mm) | Min.<br>Shackle<br>Clearance<br>(mm) | Width<br>(mm) | Cable<br>Diameter<br>(mm) | Max<br>number of<br>padlocks<br>applied | Quantity |
|--------------------|-------------------------------------------------|--------|-------------------------------------|--------------------------------------|---------------|---------------------------|-----------------------------------------|----------|
| 065675             | Lockout Devices for Plug<br>Connections - Large | Red    | 7.00