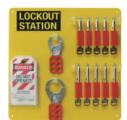

#### Visual procedures assistance

Our degreed engagement specialists work with you to determine the scope of the work. They complete an in-depth survey and provide product & procedure recommendations with facility photos to align with regulatory and visual workplace requirements