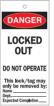

h can be included which will give a more personal message.

- Constructed of durable B-851 polyester
- Available with or without 1 mil (25,4 µm) polyester laminate on front
- · Includes nylon fasteners

| Order Reference | Description                   | Height (mm) | Width (mm) | Quantity |
|-----------------|-------------------------------|-------------|------------|----------|
| 065500          | Photo Tags (without laminate) | 146.05      | 76.20      | 25       |
| 065501          | Self-laminating Photo Tags    | 146.05      | 76.20      | 10       |
| 096222          | Self-laminating Photo Tags    | 177.80      | 76.20      | 10       |





## Machine related risk warning tags

- · Pre-printed warning layout and blank reverse
- B-851 Heavy Duty Polyester
- · Packaging: 10 tags













| Height (mm) | Width (mm) | Order Referen | ice    |        |        |
|-------------|------------|---------------|--------|--------|--------|
| 160.00      | 75.00      | 230778        | 230779 | 230780 | 230781 |

## RipTag™ safety tag roll

With RipTag Safety Tag Roll you get a complete system for tagging hazardous areas in your facility so you can keep employees safe.

- Compliance with OSHA's 50 lb. pull force regulation for lockout tagout
- Easy storage options
- System includes a bulk roll of tags and cable ties for guick attachment.

5

5

5

| Order     |                                                                |          |
|-----------|----------------------------------------------------------------|----------|
| Reference | Legend