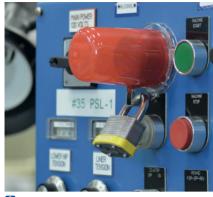

**Energy isolating device** – a mechanical device that, when utilised or activated, physically prevents the transmission or release of energy, including

- a manually operated electrical circuit breaker
- a disconnect switch
- a gate / ball / plug / butterfly shut-off valve