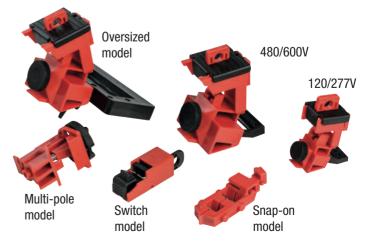

Brady offers a comprehensive line of LO/TO devices and tools - Padlocks include safety, non-conductive, brass, Lockouts include Valve, Universal and Circuit breakers, Tags, Labels, Lockout Boxes, Padlock Stations and much more!