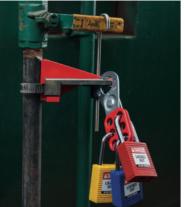

Red    | 76.00          | 406.00        | 31.00         | 1        |
| 800120             | Small Padlock Station | 14 gauge steel with plastic coating | Red    | 57.00          | 76.00         | 31.00         | 1        |







# **Lockout kits**

Brady offers a range of well-equipped lockout tagout kits. The kits are designed to help workers to establish and effective and safe lockout programme and to help them comply with company lockout procedures and health and safety regulations. The range consists of several different Lockout Tagout kits, where each kit has been designed with a different need in mind.

See our lockout tagout kits from page 67 onwards or contact us to create your customised kits.



Remember - an effective lockout procedure saves time, saves money and saves lives!









# **Lockout devices**

Brady offers a comprehensive line of Lockout devices for both electrical and mechanical risk lockout.

#### Cable lockout devices

- 44 SAFELEX™ universal cable lockout device 44 All purpose cable lockout
- 45 Original cable lockout
- 45 Mini cable lockout
- 45 Universal valve lockout
- 46 PRO-LOCK II cable lockout device
- 46 Scissor-Lok lockout device
- 46 Brady cable lockout device
- 46 Double loop cable

#### 47 Universal valve lockout

#### **Ball valve lockouts**

- 48 Perma-mount™ ball valve lockout
- 48 Ball valve lockout
- 48 Brady ball valve lockout
- 48 Non-conductive ball valve lockout

#### Gate valve lockouts

- 49 Standard gate valve lockout
- 50 Collapsible gate valve lockouts
- 50 Adjustable gate valve lockout

#### **Butterfly valve lockouts