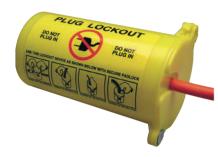

-----------------------------------------------|-----------|
| Reference | Description                                                     | Packaging |
| 812711    | Industry - Insulation Plugs DII                                 | 1         |
| 812712    | Industry - Insulation Plugs DIII                                | 1         |
| 812713    | Industry Insulation Plug Screwdriver                            | 1         |
| 812714    | Low Voltage NV Fuse Rails Size NH00                             | 1         |
| 812715    | Low Voltage NV Fuse Rails Size NH1 - NH3                        | 1         |
| 850957    | Low Voltage NV Fuse Rails Set Sizes NH00 & NH1 - NH3 with glove | 1         |
| 850958    | Industry Insulation Plug Set DII & DIII                         | 1         |





### 3-in-1 electrical plug lockout

Accomodates high and low-voltage plugs up to 76.0 mm in diameter and 139.0 mm in length.

- Two sliding top lids can be used individually or together to accommodate small, medium and large diameter cords up to 31mm
- Made in bright yellow thermoplastic
- With English instruction labels
- 1 padlock can be applied

| Order<br>Reference | Description                    | Colour | Height<br>(mm) |       | Cable Diameter (mm) | Quantity |
|--------------------|--------------------------------|--------|----------------|-------|---------------------|----------|
| 045842             | 3-in-1 Electrical Plug Lockout | Yellow | 158.75         | 88.14 | 31.00               | 1        |



# **Lockout devices for plug connections**

Highly effective against unauth