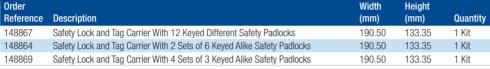

ike locks of each colour: red, yellow, blue, green
  - Twelve red keyed different locks

| Order<br>Reference | Description                                                              | Width<br>(mm) | Height<br>(mm) | Quantity |
|--------------------|--------------------------------------------------------------------------|---------------|----------------|----------|
| 148867             | Safety Lock and Tag Carrier With 12 Keyed Different Safety Padlocks      | 190.50        | 133.35         | 1 Kit    |
| 148864             | Safety Lock and Tag Carrier With 2 Sets of 6 Keyed Alike Safety Padlocks | 190.50        | 133.35         | 1 Kit    |
| 148869             | Safety Lock and Tag Carrier With 4 Sets of 3 Keyed Alike Safety Padlocks | 190.50        | 133.35         | 1 Kit    |



#### **Gate valve lockout set**

All sizes in one set to have a device for gate valves from 25 mm to 330 mm

| Order<br>Reference | Description                          | Colour      | Quantity |
|--------------------|--------------------------------------|-------------|----------|
| 196213             | Gate Valve Lockout Set - Blue        | Blue        | 5        |
| 196215             | Gate Valve Lockout Set - Green       | Green       | 5        |
| 196212             | Gate Valve Lockout Set - Red         | Red         | 5        |
| 196216             | Gate Valve Lockout Set - Transparent | Transparent | 5        |
| 196214             | Gate Valve Lockout Set - Yellow      | Yellow      | 5        |



#### Mini lockout starter kit

An economical kit which will allow you to lock