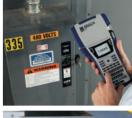

### **Identify all energy control points**

In this step you need to localise and clearly mark all energy control points, including valves, switches, breakers and plugs, with permanently placed labels or tags. Our label makers and Do-It-Yourself Signmarking printing systems together with durable label materials are designed to provide you with reliable and long-lasting identification.