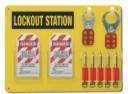

#### Visual procedures assistance

Our degreed engagement specialists work with you to determine the scope of the work. They complete an in-depth survey and provide product & procedure recommendations with facility photos to align with regulatory and visual workplace requirements