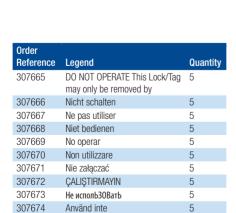

| Order Reference | Description  |
|-----------------|--------------|
| 833918          | Lockout / Ta |

B Lockout / Tagout – Global Best Practice Training Movie. Reduce work accidents!