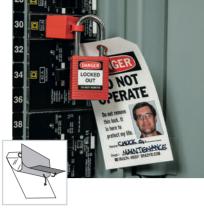

Photo tags can be personalised by writing on special instructions, hazards or warnings and also has an area where a relevant employee photograph can be included which will give a more personal message.

- Constructed of durable B-851 polyester
- Available with or without 1 mil (25,4 µm) polyester laminate on front
- · Includes nylon fasteners

| Order Reference | Description                   | Height (mm) | Width (mm) | Quantity |
|-----------------|-------------------------------|-------------|------------|----------|
| 065500          | Photo Tags (without laminate) | 146.05      | 76.20      | 25       |
| 065501          | Self-laminating Photo Tags    | 146.05      | 76.20      | 10       |
| 096222          | Self-laminating Photo Tags    | 177.80      | 76.20      | 10       |





## Machine related risk warning tags

- · Pre-printed warning layout and blank reverse
- B-851 Heavy Duty Polyester
- · Packaging: 10 tags













| Height (mm) | Width (mm) | Order Referen | ice    |        |        |
|-------------|------------|---------------|--------|--------|--------|
| 160.00      | 75.00      | 230778        | 230779 | 230780 | 230781 |

## RipTag™ safety tag roll

With RipTag Safety Tag Roll you get a complete system for tagging hazardous areas in your facility so you can keep employees safe.

- Compliance with OSHA's 50 lb. pull force regulation for lockout tagout
- Easy storage options
- System includes a bulk roll of tags and cable ties for guick attachment.

5

5

5

| Order     |                                                                |