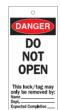

aph can be included which will give a more personal message.

- Constructed of durable B-851 polyester
- Available with or without 1 mil (25,4 µm) polyester laminate on front
- · Includes nylon fasteners

| Order Reference | Description                   | Height (mm) | Width (mm) | Quantity |
|-----------------|-------------------------------|-------------|------------|----------|
| 065500          | Photo Tags (without laminate) | 146.05      | 76.20      | 25       |
| 065501          | Self-laminating Photo Tags    | 146.05      | 76.20      | 10       |
| 096222          | Self-laminating Photo Tags    | 177.80      | 76.20      | 10       |





## Machine related risk warning tags

- · Pre-printed warning layout and blank reverse
- B-851 Heavy Duty Polyester
- · Packaging: 10 tags













| Height (mm) | Width (mm) | Order Referen | ice    |        |        |
|-------------|------------|---------------|--------|--------|--------|
| 160.00      | 75.00      | 230778        | 230779 | 230780 | 230781 |

## RipTag™ safety tag roll

With RipTag Safety Tag Roll you get a complete system for tagging hazardous areas in your facility so you can keep employees safe.

- Compliance with OSHA's 50 lb. pull force regulation for lockout tagout
- Easy storage options
- System includes a bulk roll of tags and cable ties for guick attachment.

5

5

5

| Order     |                                                                |          |
|-----------|----------------------------------------------------------------|----------|
| Reference | Legend