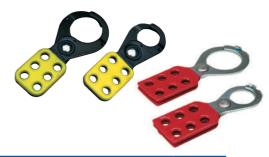

#### **UK only: BS7671:2008**

In the UK the Provision of Work Equipment Regulations – Regulation 19 – Isolation from Sources of Energy states: "Every employer shall ensure, that where appropriate, work equipment is provided with suitable means to isolate it from all its sources of energy. Every employer shall take appropriate measures to ensure that reconnection of any energy source to work equipment does not expose any person using the equipment to any risk to his health or safety.