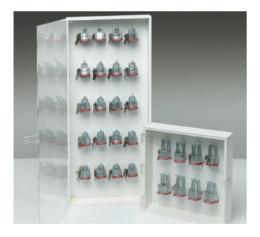

Brady offers a comprehensive line of LO/TO devices and tools - Padlocks include safety, non-conductive, brass, Lockouts include Valve, Universal and Circuit breakers, Tags, Labels, Lockout Boxes, Padlock Stations and much more!