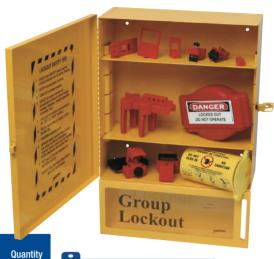

### **Padlocks**

Brady's high quality padlocks are ideally suited for lockout tagout applications.

- 16 Find the best padlock for your needs
- 18 Brady SafeKey Lockout Padlocks
- 20 Padlock comparison
- 22 SafeKey Nylon Padlocks
- 24 Traditional Nylon Padlocks
- 25 SafeKey Nylon Compact Padlocks
- 26 Traditional Nylon Compact Padlocks
- 27 Traditional Nylon Compact Cable Padlocks
- 28 Safety Security Padlocks
- 28 Brass Padlocks
- 29 SafeKey Aluminium Padlocks
- 30 Traditional Full Aluminium Padlocks
- 31 Traditional Aluminium Compact Padlocks
- 32 Laminated Steel Padlocks
- 32 Ultimate Security Padlocks
- 33 Fully Insulated Padlocks
- 33 Brass Padlocks with stainless steel shackle
- 33 Brass Padlocks with hardened steel shackle
- 33 Combination padlock
- 34 Labels and tags for padlocks
- 35 Padlock lubricant
- 35 Cable & chain