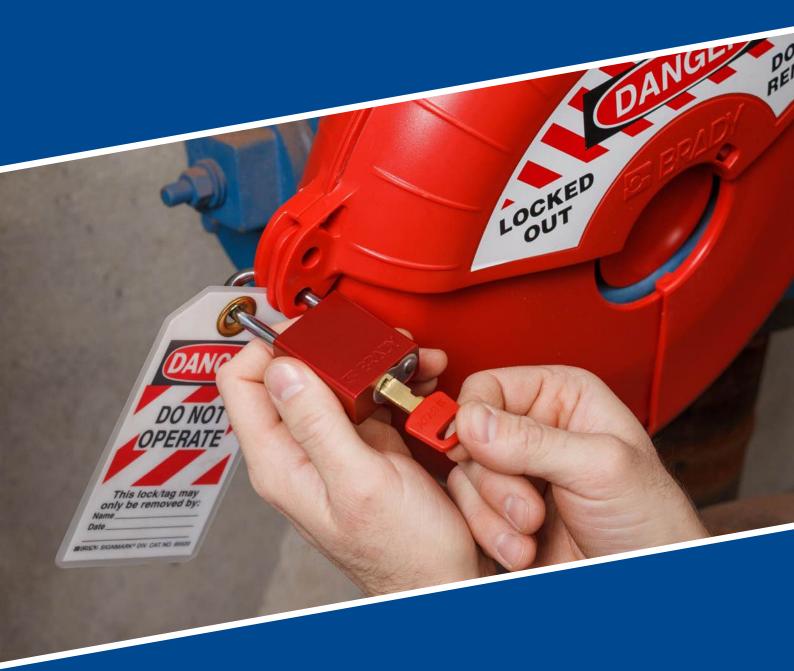

### What is lockout/tagout?

Lockout / Tagout is a planned safety procedure which involves turning off the energy supply of industrial machinery and equipment whilst maintenance work or repairs are being carried out. This procedure protects workers from the risks posed by live machinery or electricity.

### LO/TO SAVES LIVES!