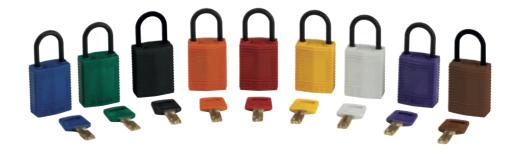

### **Padlocks**

Brady's high quality padlocks are ideally suited for lockout tagout applications.

- 16 Find the best padlock for your needs
- 18 Brady SafeKey Lockout Padlocks
- 20 Padlock comparison
- 22 SafeKey Nylon Padlocks
- 24 Traditional Nylon Padlocks
- 25 SafeKey Nylon Compact Padlocks
- 26 Traditional Nylon Compact Padlocks
- 27 Traditional Nylon Compact Cable Padlocks
- 28 Safety Security Padlocks
- 28 Brass Padlocks
- 29 SafeKey Aluminium Padlocks
- 30 Traditional Full Aluminium Padlocks
- 31 Traditional Aluminium Compact Padlocks
- 32 Laminated Steel Padlocks
- 32 Ultimate Security Padlocks
- 33 Fully Insulated Padlocks
- 33 Brass Padlocks with stainless steel shackle
- 33 Brass Padlocks with hardened steel shackle
- 33 Combination padlock
- 34 Labels and tags for padlocks
- 35 Padlock lubricant
- 35 Cable & chain

### **Body colour options**

**Body material** Available colours Nylon Aluminium Steel