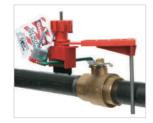

**Energy isolating device** – a mechanical device that, when utilised or activated, physically prevents the transmission or release of energy, including

- a manually operated electrical circuit breaker
- a disconnect switch
- a gate / ball / plug / butterfly shut-off valve