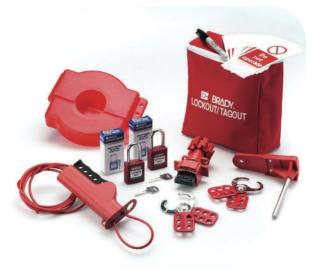

### ATEX certification

The ATEX directive consists of two EU directives describing what equipment and work environment is necessary to maintain safety in spaces with a potentially explosive atmosphere.

### Safety software & services

### **Padlocks**

Brady's high quality padlocks are ideally suited for lockout tagout applications.

- 16 Find the best padlock for your needs
- 18 Brady SafeKey Lockout Padlocks
- 20 Padlock comparison
- 22 SafeKey Nylon Padlocks
- 24 Traditional Nylon Padlocks
- 25 SafeKey Nylon Compact Padlocks
- 26 Traditional Nylon Compact Padlocks
- 27 Traditional Nylon Compact Cable Padlocks
- 28 Safety Security Padlocks
- 28 Brass Padlocks
- 29 SafeKey Aluminium Padlocks
- 30 Traditional Full Aluminium Padlocks
- 31 Traditional Aluminium Compact Padlocks
- 32 Laminated Steel Padlocks
- 32 Ultimate Security Padlocks
- 33 Fully Insulated Padlocks
- 33 Brass Padlocks with stainless steel shackle
- 33 Brass Padlocks with hardened steel shackle
- 33 Combination padlock
- 34 Labels and tags for padlocks
- 35 Padlock lubricant
- 35 Cable & chain