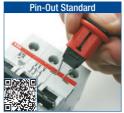

### Traditional safety padlocks

- Pin tumbler lock mechanism
- · Jagged key design
- Up to 15,000 key codes

See the new SafeKey Lockout Padlocks in action

Watch the video on: <a href="https://www.bradyeurope.com/SafeKey">www.bradyeurope.com/SafeKey</a>