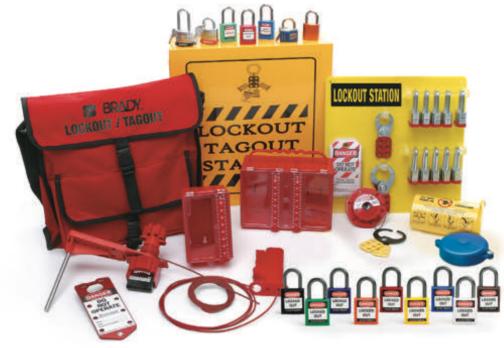

Brady offers a comprehensive line of LO/TO devices and tools - Padlocks include safety, non-conductive, brass, Lockouts include Valve, Universal and Circuit breakers, Tags, Labels, Lockout Boxes, Padlock Stations and much more!

### **Padlocks**

Brady's high quality padlocks are ideally suited for lockout tagout applications.

- 16 Find the best padlock for your needs
- 18 Brady SafeKey Lockout Padlocks
- 20 Padlock comparison
- 22 SafeKey Nylon Padlocks
- 24 Traditional Nylon Padlocks
- 25 SafeKey Nylon Compact Padlocks
- 26 Traditional Nylon Compact Padlocks
- 27 Traditional Nylon Compact Cable Padlocks
- 28 Safety Security Padlocks
- 28 Brass Padlocks
- 29 SafeKey Aluminium Padlocks
- 30 Traditional Full Aluminium Padlocks
- 31 Traditional Aluminium Compact Padlocks
- 32 Laminated Steel Padlocks
- 32 Ultimate Security Padlocks
- 33 Fully Insulated Padlocks
- 33 Brass Padlocks with stainless steel shackle
- 33 Brass Padlocks with hardened steel shackle
- 33 Combination padlock
- 34 Labels and tags for padlocks
- 35 Padlock lubricant
- 35 Cable & chain