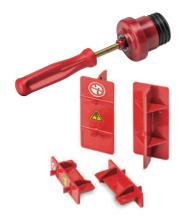

**Energy isolating device** – a mechanical device that, when utilised or activated, physically prevents the transmission or release of energy, including

- a manually operated electrical circuit breaker
- a disconnect switch
- a gate / ball / plug / butterfly shut-off valve

### Hazardous energies where LO/TO is the ideal means of control:

- Electrical
- Mechanical
- Pneumatic
- Hydraulic
- · Liquid & gaseous chemicals
- Thermal
- Hot surfaces & substances
- Gravitational
- Overhead objects or equipment that may fall & crush
- · Other stored energy
- Flywheel stopped mid-motion, residual electrical that needs to be bled