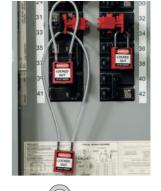

Brady offers a comprehensive line of LO/TO devices and tools - Padlocks include safety, non-conductive, brass, Lockouts include Valve, Universal and Circuit breakers, Tags, Labels, Lockout Boxes, Padlock Stations and much more!

**Energy isolating device** – a mechanical device that, when utilised or activated, physically prevents the transmission or release of energy, including

- a manually operated electrical circuit breaker
- a disconnect switch
- a gate / ball / plug / butterfly shut-off valve