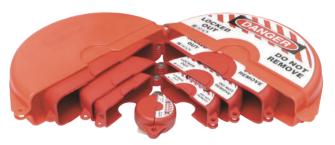

### **Padlocks**

Brady's high quality padlocks are ideally suited for lockout tagout applications.

- 16 Find the best padlock for your needs
- 18 Brady SafeKey Lockout Padlocks
- 20 Padlock comparison
- 22 SafeKey Nylon Padlocks
- 24 Traditional Nylon Padlocks
- 25 SafeKey Nylon Compact Padlocks
- 26 Traditional Nylon Compact Padlocks
- 27 Traditional Nylon Compact Cable Padlocks
- 28 Safety Security Padlocks
- 28 Brass Padlocks
- 29 SafeKey Aluminium Padlocks
- 30 Traditional Full Aluminium Padlocks
- 31 Traditional Aluminium Compact Padlocks
- 32 Laminated Steel Padlocks
- 32 Ultimate Security Padlocks
- 33 Fully Insulated Padlocks
- 33 Brass Padlocks with stainless steel shackle
- 33 Brass Padlocks with hardened steel shackle
- 33 Combination padlock
- 34 Labels and tags for padlocks
- 35 Padlock lubricant
- 35 Cable & chain

### Find the best padlock for your needs

With so many options available, choosing the right padlock for your job can be confusing. Let us help you get the padlock that fits your needs.

### **Body material options**