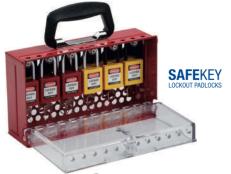

### Why do you need lockout procedures

- Procedures serve as a check sheet to help employees avoid mistakes and reduce the risk of accidents and injuries.
- Procedures speed lockout activity, which in turn reduces downtime and improves operational productivity.
- Documented machine-specific energy control procedures are required by OSHA.

Brady offers a comprehensive line of LO/TO devices and tools - Padlocks include safety, non-conductive, brass, Lockouts include Valve, Universal and Circuit breakers, Tags, Labels, Lockout Boxes, Padlock Stations and much more!