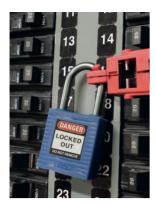

### What is lockout/tagout?

Lockout / Tagout is a planned safety procedure which involves turning off the energy supply of industrial machinery and equipment whilst maintenance work or repairs are being carried out. This procedure protects workers from the risks posed by live machinery or electricity.

### LO/TO SAVES LIVES!