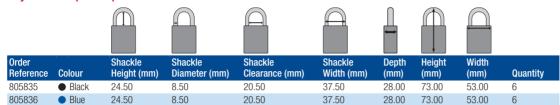

1.00 | 85.00  | 63.00 | 2        |
| 805838    | <ul><li>Black</li></ul> | 50.00       | 11.00         | 27.50          | 49.50      | 31.00 | 109.00 | 63.00 | 2        |
| 805839    | <ul><li>Black</li></ul> | 75.00       | 11.00         | 27.50          | 49.50      | 31.00 | 134.00 | 63.00 | 1        |

### Brass padlocks & Combination padlock

### **Fully Insulated Padlocks**

Body and shackle fully insulated against electric shock

- · Solid brass body
- · Sealed lock body with cylinder cover to protect cylinder from dirt
- 5-pin cylinder
- Inner components made from non-corrosive materials
- Shock absorbing vinyl casing, also protects painted surfaces
- Hardened or stainless steel shackle

Locks are supplied keyed different. 2 keys supplied with each lock.

Keyed alike upon request



### **Brass Padlocks with stainless steel shackle**

- Solid brass body (chrome plated) with stainless steel shackle
- · Corrosion resistant
- Precision pin tumbler cylinder
- · Optional Engraving on Front, Back, Side, Bottom & Key

Locks are supplied keyed different. 2 keys supplied with each lock.

Locks are not key retaining. Keyed alike upon request.





(ABUS)

#### **Brass Padlocks with hardened steel shackle**

- · All inner components are non-corrosive
- Brass body and hardened steel shackle
- Precision pin tumbler cylinder
- . Optional Engraving on Front, Back, Side, Bottom & Key

Locks are supplied keyed different. 2 keys supplied with each lock.





### **Combination padlock**

- Compact, lightweight lock
- · Hardened steel shackle
- · 4-digit resettable code





### Safety