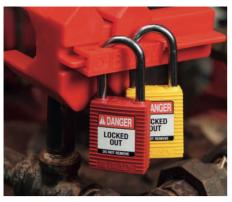

### What is lockout/tagout?

Lockout / Tagout is a planned safety procedure which involves turning off the energy supply of industrial machinery and equipment whilst maintenance work or repairs are being carried out. This procedure protects workers from the risks posed by live machinery or electricity.

### LO/TO SAVES LIVES!

### **Padlocks**

Brady's high quality padlocks are ideally suited for lockout tagout applications.

- 16 Find the best padlock for your needs
- 18 Brady SafeKey Lockout Padlocks
- 20 Padlock comparison
- 22 SafeKey Nylon Padlocks
- 24 Traditional Nylon Padlocks
- 25 SafeKey Nylon Compact Padlocks
- 26 Traditional Nylon Compact Padlocks
- 27 Traditional Nylon Compact Cable Padlocks
- 28 Safety Security Padlocks
- 28 Brass Padlocks
- 29 SafeKey Aluminium Padlocks
- 30 Traditional Full Aluminium Padlocks
- 31 Traditional Aluminium Compact Padlocks
- 32 Laminated Steel Padlocks
- 32 Ultimate Security Padlocks
- 33 Fully Insulated Padlocks
- 33 Brass Padlocks with stainless steel shackle
- 33 Brass Padlocks with hardened steel shackle
- 33 Combination padlock
- 34 Labels and tags for padlocks
- 35 Padlock lubricant
- 35 Cable & chain