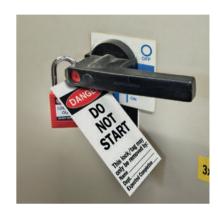

|          |
|-----------|----------------------------------------------------------------|----------|
| Reference | Legend                                                         | Quantity |
| 150501    | DO NOT OPERATE This lock/tag may only be removed by: Name Date | 100      |
| 150502    | DO NOT OPERATE This lock/tag may only be removed by: Name Date | 250      |
| 150503    | DO NOT OPERATE This lock/tag may only be removed by: Name Date | 100      |
| 150504    | DO NOT OPERATE This lock/tag may only be removed by: Name Date | 250      |



Ne működtesse

Nezaninať

Nezapínat

Nu utilizați

307675

307676

307677

307678

## **Re-writable lockout tags**

- Height: 160 mm, Width: 75 mm
- Material: Rigid PVC tag with polyester overlaminate







#### **Two-part perforated tags**

Two-part tags provide enhanced operational control and record keeping.

The stub is removed when the tag is attached to a lockout point. Only the employee in possession of the stub has the authority to remove the tag. After the job is done, the stub is returned to management for verification and monitoring of Lockout/Tagout activity in the plant. Matching identification numbers are printed on each part.

#### **Heavy cardstock tags**

- Economical cardstock tags are easy to write on using pen, pencil or permanent marker (B-853)
- Tear resistant 9.5 mm rolled brass eyelet
- Tie strings included for quick, easy attachment

#### Polvester tags

- 10 mil (1 mil = 25,4 µm) thick polyester enhances durability and makes it easy to remove chemicals, grease and