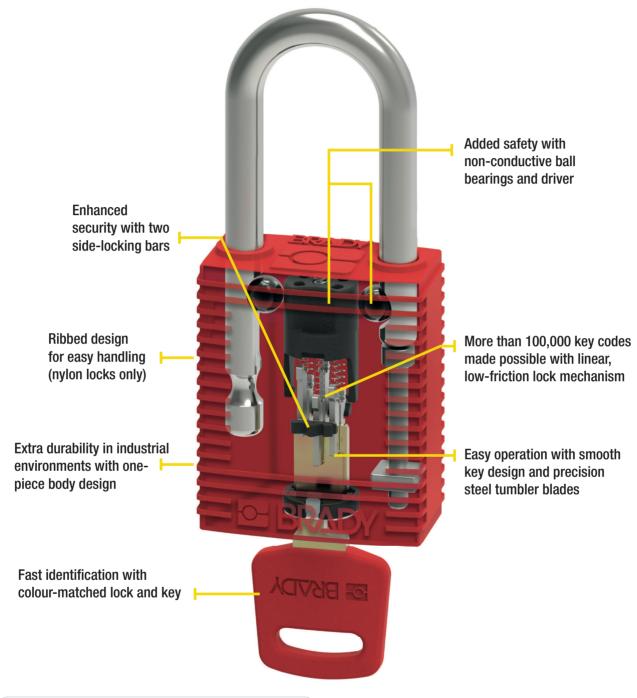

#### **SafeKey Lockout Padlocks**

**Advanced Key Security** 

Patent-pending locking mechanism includes six precision steel tumbler blades

#### More Unique Key Possibilities

Ideal for large organisations using hundreds to thousands of locks

#### **Easy Operation**

Extra smooth key insertion and removal – even when wearing gloves!

#### Long-lasting

Linear, low-friction lock mechanism helps maintain key integrity