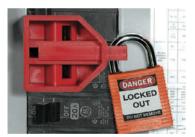

### **Identify all energy control points**

In this step you need to localise and clearly mark all energy control points, including valves, switches, breakers and plugs, with permanently placed labels or tags. Our label makers and Do-It-Yourself Signmarking printing systems together with durable label materials are designed to provide you with reliable and long-lasting identification.

Brady offers a comprehensive line of LO/TO devices and tools - Padlocks include safety, non-conductive, brass, Lockouts include Valve, Universal and Circuit breakers, Tags, Labels, Lockout Boxes, Padlock Stations and much more!