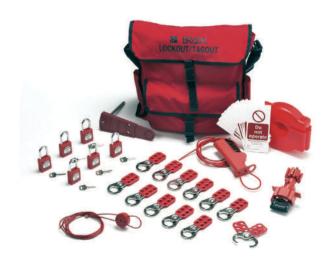

### ATEX certification

The ATEX directive consists of two EU directives describing what equipment and work environment is necessary to maintain safety in spaces with a potentially explosive atmosphere.

### Safety software & services

### **Padlocks**

Brady's high quality padlocks are ideally suited for lockout tagout applications.

- 16 Find the best padlock for your needs
- 18 Brady SafeKey Lockout Padlocks
- 20 Padlock comparison
- 22 SafeKey Nylon Padlocks
- 24 Traditional Nylon Padlocks
- 25 SafeKey Nylon Compact Padlocks
- 26 Traditional Nylon Compact Padlocks
- 27 Traditional Nylon Compact Cable Padlocks
- 28 Safety Security Padlocks
- 28 Brass Padlocks
- 29 SafeKey Aluminium Padlocks
- 30 Traditional Full Aluminium Padlocks
- 31 Traditional Aluminium Compact Padlocks
- 32 Laminated Steel Padlocks
- 32 Ultimate Security Padlocks
- 33 Fully Insulated Padlocks
- 33 Brass Padlocks with stainless steel shackle
- 33 Brass Padlocks with hardened steel shackle
- 33 Combination padlock
- 34 Labels and tags for padlocks
- 35 Padlock lubricant
- 35 Cable & chain