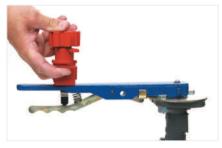

### **Identify all energy control points**

In this step you need to localise and clearly mark all energy control points, including valves, switches, breakers and plugs, with permanently placed labels or tags. Our label makers and Do-It-Yourself Signmarking printing systems together with durable label materials are designed to provide you with reliable and long-lasting identification.

**Energy isolating device** – a mechanical device that, when utilised or activated, physically prevents the transmission or release of energy, including

- a manually operated electrical circuit breaker
- a disconnect switch
- a gate / ball / plug / butterfly shut-off valve