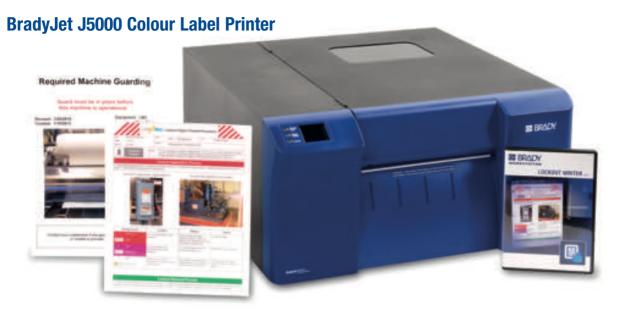

### **Identify all energy control points**

In this step you need to localise and clearly mark all energy control points, including valves, switches, breakers and plugs, with permanently placed labels or tags. Our label makers and Do-It-Yourself Signmarking printing systems together with durable label materials are designed to provide you with reliable and long-lasting identification.

**BradyPrinter \$3100** SIGN & LABEL PRINTER

MULTICOLOUR LABEL PRINTER MULTICOLOUR & CUT LABEL PRINTER

**BBP**85 LABEL PRINTER

**BradyJet J**5000