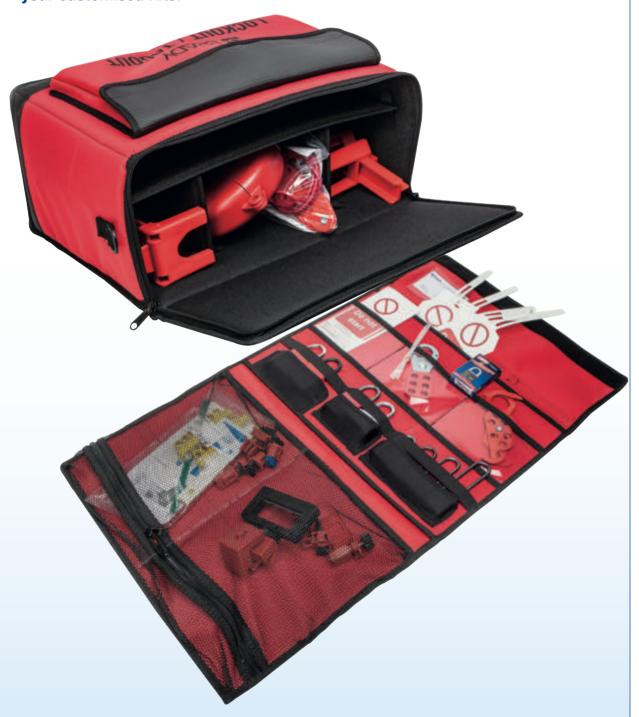

| 800121             | Large Padlock Station | 14 gauge steel with plastic coating | Red    | 76.00          | 406.00        | 31.00         | 1        |
| 800120             | Small Padlock Station | 14 gauge steel with plastic coating | Red    | 57.00          | 76.00         | 31.00         | 1        |







# **Lockout kits**

Brady offers a range of well-equipped lockout tagout kits. The kits are designed to help workers to establish and effective and safe lockout programme and to help them comply with company lockout procedures and health and safety regulations. The range consists of several different Lockout Tagout kits, where each kit has been designed with a different need in mind.

See our lockout tagout kits from page 67 onwards or contact us to create your customised kits.



Remember - an effective lockout procedure saves time, saves money and saves lives!









# **Lockout devices**

Brady offers a comprehensive line of Lockout devices for both electrical and mechanical risk lockout.

#### Cable lockout devices

- 44 SAFELEX™ universal cable lockout device 44 All purpose cable lockout
- 45 Original cable lockout
- 45 Mini cable lockout
- 45 Universal valve lockout
- 46 PRO-LOCK II cable lockout device
- 46 Scissor-Lok lockout device
- 46 Brady cable lockout device
- 46 Double loop cable

#### 47 Universal valve lockout

#### **Ball valve lockouts**

- 48 Perma-mount™ ball valve lockout
- 48 Ball valve lockout
- 48 Brady ball valve lockout
- 48 Non-conductive ball valve lockout

#### Gate valve lockouts

- 49 Standard gate valve lockout
- 50 Collapsible g