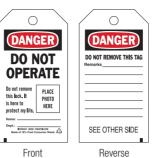

*

Photo tags can be personalised by writing on special instructions, hazards or warnings and also has an area where a relevant employee photograph can be included which will give a more personal message.

- Constructed of durable B-851 polyester
- Available with or without 1 mil (25,4 µm) polyester laminate on front
- · Includes nylon fasteners

| Order Reference | Description                   | Height (mm) | Width (mm) | Quantity |
|-----------------|-------------------------------|-------------|------------|----------|
| 065500          | Photo Tags (without laminate) | 146.05      | 76.20      | 25       |
| 065501          | Self-laminating Photo Tags    | 146.05      | 76.20      | 10       |
| 096222          | Self-laminating Photo Tags    | 177.80      | 76.20      | 10       |





## Machine related risk warning tags

- · Pre-printed warning layout and blank reverse
- B-851 Heavy Duty Polyester
- · Packaging: 10 tags













| Height (mm) | Width (mm) | Order Referen | ice    |        |        |
|-------------|------------|---------------|--------|--------|--------|
| 160.00      | 75.00      | 230778        | 230779 | 230780 | 230781 |

## RipTag™ safety tag roll

With RipTag Safety Tag Roll you get a complete system for tagging hazardous areas in your facility so you can keep employees safe.

- Compliance with OSHA's 50 lb. pull force regulation for lockout tagout
- Easy storage options
- System includes a bulk roll of tags and cable ties for guick attachment.

5

5

5

| Order     |                                                                |