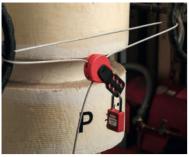

**Energy isolating device** – a mechanical device that, when utilised or activated, physically prevents the transmission or release of energy, including

- a manually operated electrical circuit breaker
- a disconnect switch
- a gate / ball / plug / butterfly shut-off valve