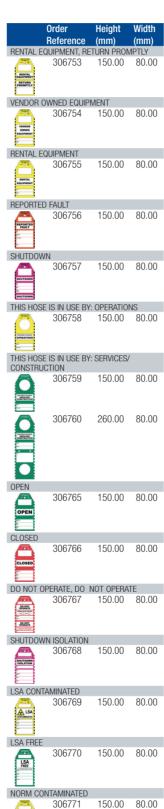

quantity of packs (1 pack consists of 10 pcs of tags and 10 pcs of cable ties)
- 4. Define your text for the box in the central area of the tag

Send your request for quotation containing all information listed above to your Brady representative or distributor









Electrical Warning



Prohibition

**BRADY** 

Customise-it

#### **Process tags**

Easily communicate work equipment process management and control using highly practical and eve-catching colour-coded tags.

- Visualise management and control of work equipment processes
- · Applications include cylinders and tanks, equipment, leaks and contamination, hoses and valves
- Share important safety information where it matters
- Reliable, chemical resistant, and easy to apply with cable ties
- Material: 0.5mm polypropylene.









|                                      | Order           | Height    | Width   |
|--------------------------------------|-----------------|-----------|---------|
|                                      | Reference       | (mm)      | (mm)    |
| NORM FRE                             | E               |           |         |
|                                      | 306772          | 150.00    | 80.00   |
| NORM<br>FREE                         |                 |           |         |
|                                      |                 |           |         |
| NORM COL                             | NTAMINATED      |           |         |
| THEFT                                | 306773          | 161.00    | 80.00   |
| A NORM                               | 000110          | 101.00