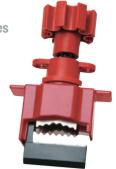

| 2.44                | 4.76             | Plastic Coated Steel Cable | Red    | 1        |

#### **Universal valve lockout**

The universal lockout device is a modular system which enables you to lock out valves of different types and sizes. No other device offers such flexibility and security.

There are two sizes available - large and small.

- Modular system makes your investment economical and flexible
- Can be used to lock out large levers, T-handles and other hard-to-secure mechanical devices
- · Open-ended clamp fits over closed rings and wide handles
- Locks out valves in open and closed positions
- Made from glass filled nylon for rugged durability, chemical and corrosion resistant
- 2 padlocks can be applied



Consult the technical datasheet LOTO-24 on bradyeurope.com/tds



| Order<br>Reference | Description                                                                | Max. Handle<br>Thickness<br>(mm) | Max. Valve<br>Handle<br>Width (mm) | Max. Shackle<br>Diameter<br>(mm) | Min. Shackle<br>Clearance<br>(mm) | Cable<br>Length<br>(m) | Cable<br>Diameter<br>(mm) | Quantity |
|--------------------|----------------------------------------------------------------------------|----------------------------------|------------------------------------|----------------------------------|-----------------------------------|------------------------|---------------------------|----------|
| 050899             | Large Universal Valve Lockout Base Clamping Unit                           | 27.94                            | 40.64                              | 9.00