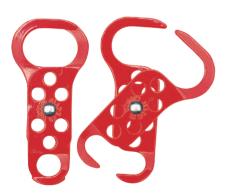

#### **UK only: BS7671:2008**

In the UK the Provision of Work Equipment Regulations – Regulation 19 – Isolation from Sources of Energy states: "Every employer shall ensure, that where appropriate, work equipment is provided with suitable means to isolate it from all its sources of energy. Every employer shall take appropriate measures to ensure that reconnection of any energy source to work equipment does not expose any person using the equipment to any risk to his health or safety.