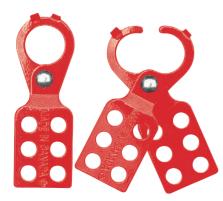

#### **UK only: BS7671:2008**

In the UK the Provision of Work Equipment Regulations – Regulation 19 – Isolation from Sources of Energy states: "Every employer shall ensure, that where appropriate, work equipment is provided with suitable means to isolate it from all its sources of energy. Every employer shall take appropriate measures to ensure that reconnection of any energy source to work equipment does not expose any person using the equipment to any risk to his health or safety.