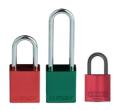

te Security Padlocks
- 33 Fully Insulated Padlocks
- 33 Brass Padlocks with stainless steel shackle
- 33 Brass Padlocks with hardened steel shackle
- 33 Combination padlock
- 34 Labels and tags for padlocks
- 35 Padlock lubricant
- 35 Cable & chain



### Find the best padlock for your needs

With so many options available, choosing the right padlock for your job can be confusing. Let us help you get the padlock that fits your needs.

### **Body material options**



#### Non-conductive

Ideal for electrical applications and enclosures

#### Easy to carry

Lightweight with ribbed design for easy gripping

#### Key retaining security\*

Key releases only on lock closure

#### Most common

Preferred for most indoor lockout applications

\*Not all nylon padlocks have a key retaining feature



#### Long-lasting

Anodised, corrosion-resistant finish provides extended life

#### Increased security

Durable construction for better tamper resistance

#### Corrosion resistant

Resilient against harsh environments, such as food, oil and chemical

#### Versatile usage

Great for indoor and outdoor use



#### Heavy-duty

Laminated steel body withstands severe physical abuse

#### Maximum corrosion protection

Individual coated steel plates protects against extreme corrosion

#### **Key retaining security**

Key releases only on lock closure

#### **Highest durability**

High performance in extreme outdoor and harsh environments

### **Body size options**



#### Compact

#### Material availability

Nylon, aluminium

#### Ideal usage

Everyday applications, small spaces and circuit br