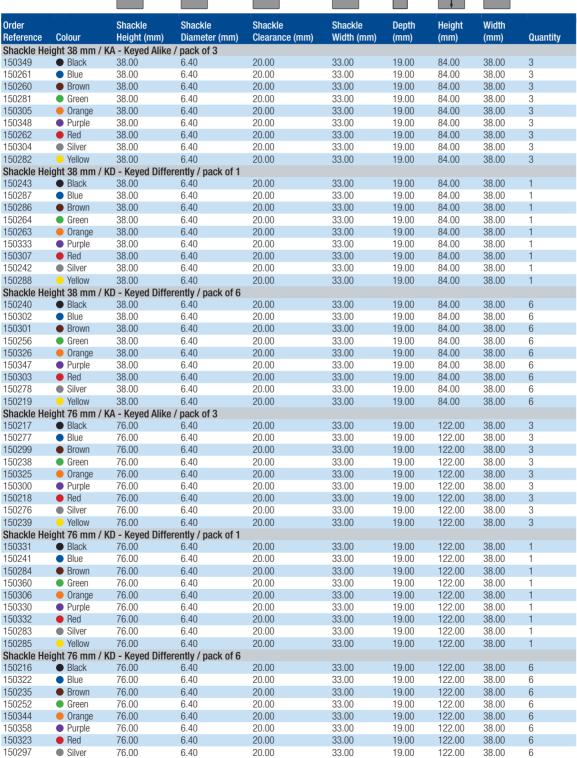

### **Shackle material options**

#### Steel shackle

**Vertical Clearance Options** 20, 38, 50, 76 mm

#### **Body Material Availability**

Nylon, aluminium, steel

#### Ideal Usage

Most common with extra durability for tough environments

### **Body colour options**

**Body material** Available colours Nylon Aluminium Steel

### Shackle size options