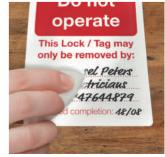

|          |
|-----------|----------------------------------------------------------------|----------|
| Reference | Legend                                                         | Quantity |
| 150501    | DO NOT OPERATE This lock/tag may only be removed by: Name Date | 100      |
| 150502    | DO NOT OPERATE This lock/tag may only be removed by: Name Date | 250      |
| 150503    | DO NOT OPERATE This lock/tag may only be removed by: Name Date | 100      |
| 150504    | DO NOT OPERATE This lock/tag may only be removed by: Name Date | 250      |



Ne működtesse

Nezaninať

Nezapínat

Nu utilizați

307675

307676

307677

307678

## **Re-writable lockout tags**

- Height: 160 mm, Width: 75 mm
- Material: Rigid PVC tag with polyester overlaminate







#### **Two-part perforated tags**

Two-part tags provide enhanced operational control and record keeping.

The stub is removed when the tag is attached to a lockout point. Only the employee in possession of the stub has the authority to remove the tag. After the job is done, the stub is returned to management for verification and monitoring of Lockout/Tagout activity in the plant. Matching identification numbers are printed on each part.

#### **Heavy cardstock tags**

- Economical cardstock tags are easy to write on using pen, pencil or permanent marker (B-853)
- Tear resistant 9.5 mm rolled brass eyelet
- Tie strings included for quick, easy attachment

#### Polvester tags

- 10 mil (1 mil = 25,4 µm) thick polyester enhances durability and makes it easy to remove chemicals, grease an