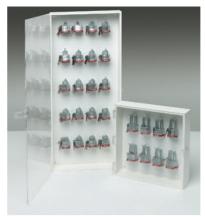

Brady offers a comprehensive line of LO/TO devices and tools - Padlocks include safety, non-conductive, brass, Lockouts include Valve, Universal and Circuit breakers, Tags, Labels, Lockout Boxes, Padlock Stations and much more!