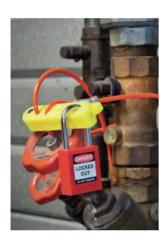

**Energy isolating device** – a mechanical device that, when utilised or activated, physically prevents the transmission or release of energy, including

- a manually operated electrical circuit breaker
- a disconnect switch
- a gate / ball / plug / butterfly shut-off valve