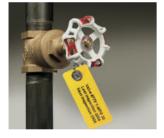

### **Identify all energy control points**

In this step you need to localise and clearly mark all energy control points, including valves, switches, breakers and plugs, with permanently placed labels or tags. Our label makers and Do-It-Yourself Signmarking printing systems together with durable label materials are designed to provide you with reliable and long-lasting identification.

Brady offers a comprehensive line of LO/TO devices and tools - Padlocks include safety, non-conductive, brass, Lockouts include Valve, Universal and Circuit breakers, Tags, Labels, Lockout Boxes, Padlock Stations and much more!