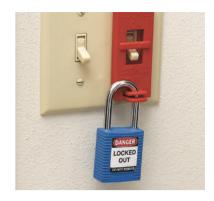

### What is lockout/tagout?

Lockout / Tagout is a planned safety procedure which involves turning off the energy supply of industrial machinery and equipment whilst maintenance work or repairs are being carried out. This procedure protects workers from the risks posed by live machinery or electricity.

### LO/TO SAVES LIVES!