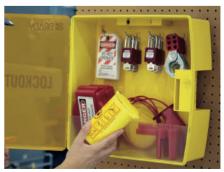

Brady offers a comprehensive line of LO/TO devices and tools - Padlocks include safety, non-conductive, brass, Lockouts include Valve, Universal and Circuit breakers, Tags, Labels, Lockout Boxes, Padlock Stations and much more!