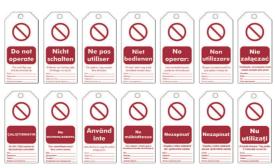

|          |
|-----------|----------------------------------------------------------------|----------|
| Reference | Legend                                                         | Quantity |
| 150501    | DO NOT OPERATE This lock/tag may only be removed by: Name Date | 100      |
| 150502    | DO NOT OPERATE This lock/tag may only be removed by: Name Date | 250      |
| 150503    | DO NOT OPERATE This lock/tag may only be removed by: Name Date | 100      |
| 150504    | DO NOT OPERATE This lock/tag may only be removed by: Name Date | 250      |



Ne működtesse

Nezaninať

Nezapínat

Nu utilizați

307675

307676

307677

307678

## **Re-writable lockout tags**

- Height: 160 mm, Width: 75 mm
- Material: Rigid PVC tag with polyester overlaminate







#### **Two-part perforated tags**

Two-part tags provide enhanced operational control and record keeping.

The stub is removed when the tag is attached to a lockout point. Only the employee in possession of the stub has the authority to remove the tag. After the job is done, the stub is returned to management for verification and monitoring of Lockout/Tagout activity in the plant. Matching identification numbers are printed on each part.

#### **Heavy cardstock tags**

- Economical cardstock tags are easy to write on using pen, pencil or permanent marker (B-853)
- Tear resistant 9.5 mm rolled brass eyelet
- Tie strings included for quick, easy attachment

#### Polvester tags

- 10 mil (1 mil = 25,4 µm) thick polyester enhances durability and makes it easy to remove chemicals, grease