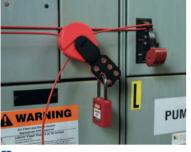

**Energy isolating device** – a mechanical device that, when utilised or activated, physically prevents the transmission or release of energy, including

- a manually operated electrical circuit breaker
- a disconnect switch
- a gate / ball / plug / butterfly shut-off valve