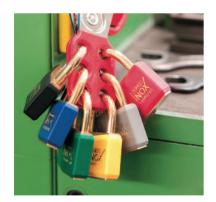

### **Padlocks**

Brady's high quality padlocks are ideally suited for lockout tagout applications.

- 16 Find the best padlock for your needs
- 18 Brady SafeKey Lockout Padlocks
- 20 Padlock comparison
- 22 SafeKey Nylon Padlocks
- 24 Traditional Nylon Padlocks
- 25 SafeKey Nylon Compact Padlocks
- 26 Traditional Nylon Compact Padlocks
- 27 Traditional Nylon Compact Cable Padlocks
- 28 Safety Security Padlocks
- 28 Brass Padlocks
- 29 SafeKey Aluminium Padlocks
- 30 Traditional Full Aluminium Padlocks
- 31 Traditional Aluminium Compact Padlocks
- 32 Laminated Steel Padlocks
- 32 Ultimate Security Padlocks
- 33 Fully Insulated Padlocks
- 33 Brass Padlocks with stainless steel shackle
- 33 Brass Padlocks with hardened steel shackle
- 33 Combination padlock
- 34 Labels and tags for padlocks
- 35 Padlock lubricant
- 35 Cable & chain

### Find the best padlock for your needs

With so many options available, choosing the right padlock for your job can be confusing. Let us help you get the padlock that fits your needs.