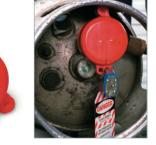

**Energy isolating device** – a mechanical device that, when utilised or activated, physically prevents the transmission or release of energy, including

- a manually operated electrical circuit breaker
- a disconnect switch
- a gate / ball / plug / butterfly shut-off valve

### Hazardous energies where LO/TO is the ideal means of control:

- Electrical
- Mechanical
- Pneumatic
- Hydraulic
- · Liquid & gaseous chemicals
- Thermal
- Hot surfaces & substances
- Gravitational
- Overhead objects or equipment that may fall & crush
- · Other stored energy
- Flywheel stopped mid-motion, residual electrical that needs to be bled