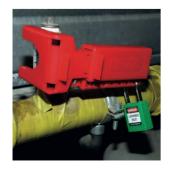

**Energy isolating device** – a mechanical device that, when utilised or activated, physically prevents the transmission or release of energy, including

- a manually operated electrical circuit breaker
- a disconnect switch
- a gate / ball / plug / butterfly shut-off valve

### Hazardous energies where LO/TO is the ideal means of control:

- Electrical
- Mechanical
- Pneumatic
- Hydraulic
- · Liquid & gaseous chemicals
- Thermal
- Hot surfaces & substances
- Gravitational
- Overhead objects or equipment that may fall & crush
- · Other stored energy
- Flywheel stopped mid-motion, residual electrical that needs to be bled