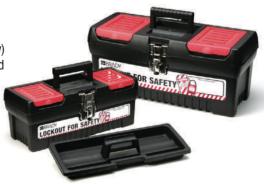

### **Padlocks**

Brady's high quality padlocks are ideally suited for lockout tagout applications.

- 16 Find the best padlock for your needs
- 18 Brady SafeKey Lockout Padlocks
- 20 Padlock comparison
- 22 SafeKey Nylon Padlocks
- 24 Traditional Nylon Padlocks
- 25 SafeKey Nylon Compact Padlocks
- 26 Traditional Nylon Compact Padlocks
- 27 Traditional Nylon Compact Cable Padlocks
- 28 Safety Security Padlocks
- 28 Brass Padlocks
- 29 SafeKey Aluminium Padlocks
- 30 Traditional Full Aluminium Padlocks
- 31 Traditional Aluminium Compact Padlocks
- 32 Laminated Steel Padlocks
- 32 Ultimate Security Padlocks
- 33 Fully Insulated Padlocks
- 33 Brass Padlocks with stainless steel shackle
- 33 Brass Padlocks with hardened steel shackle
- 33 Combination padlock
- 34 Labels and tags for padlocks
- 35 Padlock lubricant
- 35 Cable & chain