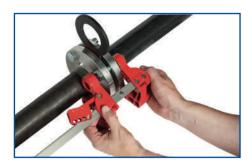

#### **France**

UTE C18-510 (electrical applications): Lockout of apparatus for service and maintenance to lockout equipment is to carry out the necessary procedures to ensure that the equipment is placed and maintained in a safe position; to prevent its activation and label that the isolated equipment must not be operated. The employer must ensure that all safety procedures are strictly implemented and regularly reviewed by appropriate means. Employees must use all necessary tools to carry out maintenance. Best practice document developed by INRS (Institut National de Recherche et de Sécurité) in November 2011: ED 6109

- Décret 2010-1016 refers to the obligations of the employers for temporary or permanent electrical installations usage
- Labour code (article R4215-10) refers to the identification of the conductors
- Décret 2010-1018 refers to the prevention of electrical risks in work environment, décret 2010-2118 refers to the operations done on electrical installations.
- Labour code (article R 4544-5): the part of the installation on which work (de-energised) is done must be identified and locked.
- Arrêté of April 26, 2012: Every operation on electrical equipment must follow the new norm NF C 18-510. Article 1 says that this norm is now included into the French Code of Labour.