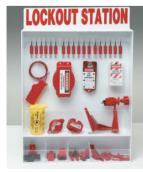

#### Visual procedures assistance

Our degreed engagement specialists work with you to determine the scope of the work. They complete an in-depth survey and provide product & procedure recommendations with facility photos to align with regulatory and visual workplace requirements