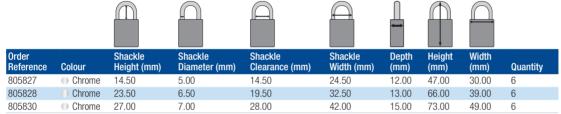

y Insulated Padlocks**

Body and shackle fully insulated against electric shock

- · Solid brass body
- · Sealed lock body with cylinder cover to protect cylinder from dirt
- 5-pin cylinder
- Inner components made from non-corrosive materials
- Shock absorbing vinyl casing, also protects painted surfaces
- Hardened or stainless steel shackle

Locks are supplied keyed different. 2 keys supplied with each lock.

Keyed alike upon request



### **Brass Padlocks with stainless steel shackle**

- Solid brass body (chrome plated) with stainless steel shackle
- · Corrosion resistant
- Precision pin tumbler cylinder
- · Optional Engraving on Front, Back, Side, Bottom & Key

Locks are supplied keyed different. 2 keys supplied with each lock.

Locks are not key retaining. Keyed alike upon request.





(ABUS)

#### **Brass Padlocks with hardened steel shackle**

- · All inner components are non-corrosive
- Brass body and hardened steel shackle
- Precision pin tumbler cylinder
- . Optional Engraving on Front, Back, Side, Bottom & Key

Locks are supplied keyed different. 2 keys supplied with each lock.





### **Combination padlock**

- Compact, lightweight lock
- · Hardened steel shackle
- · 4-digit resettable code





### Safety lock & tag carrier - Labels and tags for padlocks



### Safety lock & tag carrier

The Safety Lock & Tag Carrier is designed to hold up to 12 safety padlocks and keys, as well as lockout hasps and procedure tags.

- holds up to 12 padlocks
- includes a key strap and carabiners
- · can easily be clipped back to back to carry 24 padlocks
- · can easily be at