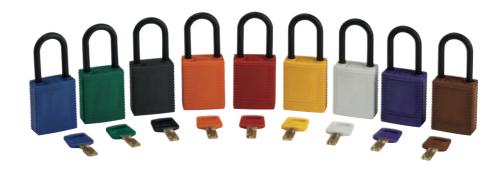

### **Body colour options**

**Body material** Available colours Nylon Aluminium Steel

### Find the best padlock for your needs

### **Padlock types**