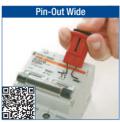

Circuit Breaker Lockouts - Pin-In Standard  | 7.00                          | 6        |
| 090845             | Miniature Circuit Breaker Lockouts - Pin-Out Standard | 7.00                          | 6        |
| 090851             | Miniature Circuit Breaker Lockouts - Pin-Out Wide     | 7.00                          | 6        |
| 090854             | Miniature Circuit Breaker Lockouts - Tie-Bar          | 7.00                          | 6        |
| 149434             | Miniature Circuit Breaker - Pin-out Wide (ABB-MS325)  | 8.13                          | 6        |

<sup>\*</sup> Kit contains 1 part of each (090874, 090844, 090850, 090853,149433,149514)



Consult the technical datasheet LOTO-1 on bradyeurope.com/tds



Consult the technical datasheet LOTO-25 on bradveurope.com/tds



sult the technical datasheet LOTO-26 on bradyeurope.com/tds



LOTO-27 on bradyeurope.com/tds



Consult the technical datasheet LOTO-95 on bradyeurope.com/tds

### EZ Panel Loc™ system

Covers most 120V-277V breakers!

- Works on wide range of breakers, including single- and multi-pole configurations
- · Makes use of unique lock rail system
- Allows panel door to be closed even when lockouts are in place
- Accomodates multiple locks, facilitating group lockout activity without hasps
- · Keeps weight off the breakers, protecting delicate electrical components from damage
- · Positions locks and tags outside the panel, making sure lockout activity is clearly visible to anyone in the area



|                    |                                        |               |               |