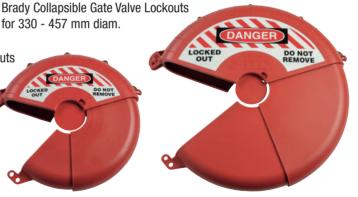

#### **Europe**

Directive 2009/104/EC (formerly directive 89/655/EEC of the Council from 30 November 1989) specify the minimum requirements for safety and health protection for workers using work equipment at work. Paragraph 2.14 lays down that "every piece of equipment must be fitted with clearly visible devices with which it can be separated from every energy source". Paragraph 2.15. lays down that "Work equipment must bear the warnings and markings essential to ensure the safety of workers".