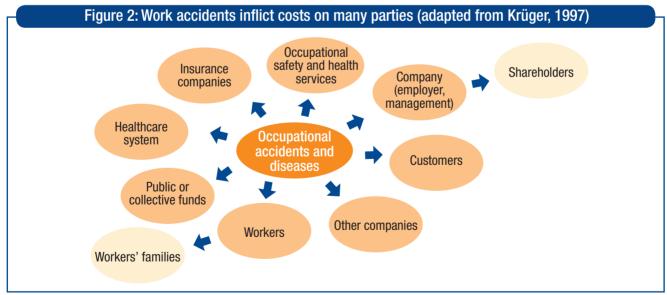

Workplace accidents not only impact companies (Figure 1) but also people's lives and the overall health of the available workforce. (Figure 2)

Source: Inventory of socioeconomic costs of work accidents, Joss Mossnik, Marc de Greef, 2002