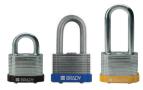

### **Padlocks**

Brady's high quality padlocks are ideally suited for lockout tagout applications.

- 16 Find the best padlock for your needs
- 18 Brady SafeKey Lockout Padlocks
- 20 Padlock comparison
- 22 SafeKey Nylon Padlocks
- 24 Traditional Nylon Padlocks
- 25 SafeKey Nylon Compact Padlocks
- 26 Traditional Nylon Compact Padlocks
- 27 Traditional Nylon Compact Cable Padlocks
- 28 Safety Security Padlocks
- 28 Brass Padlocks
- 29 SafeKey Aluminium Padlocks
- 30 Traditional Full Aluminium Padlocks
- 31 Traditional Aluminium Compact Padlocks
- 32 Laminated Steel Padlocks
- 32 Ultimate Security Padlocks
- 33 Fully Insulated Padlocks
- 33 Brass Padlocks with stainless steel shackle
- 33 Brass Padlocks with hardened steel shackle
- 33 Combination padlock
- 34 Labels and tags for padlocks
- 35 Padlock lubricant
- 35 Cable & chain

### Find the best padlock for your needs

With so many options available, choosing the right padlock for your job can be confusing. Let us help you get the padlock that fits your needs.

### **Padlock types**