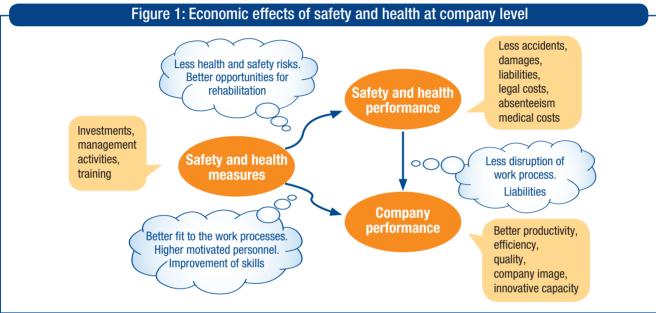

Workplace accidents not only impact companies (Figure 1) but also people's lives and the overall health of the available workforce. (Figure 2)

Source: Inventory of socioeconomic costs of work accidents, Joss Mossnik, Marc de Greef, 2002