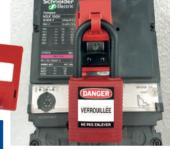

**Energy isolating device** – a mechanical device that, when utilised or activated, physically prevents the transmission or release of energy, including

- a manually operated electrical circuit breaker
- a disconnect switch
- a gate / ball / plug / butterfly shut-off valve