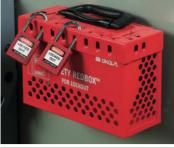

ntally friendly
- · Spend less time cleaning









# Lock boxes and padlock centres

Brady offers a range of group lock boxes which are ideal when multiple authorised employees are involved with the equipment servicing.

There are also several solutions available for efficient padlock storage.

- 38 SAFETY REDBOX™ group lockout box
- 38 Group lock box
- 38 Combined lock storage/group lockout box
- 39 Ultra compact lock box
- 39 Wall-mounted group lockout box
- 39 Wall-mounted metal group lockout box
- 39 Portable/wall group lockout box
- 40 SlimView group lock box
- 40 Group lockout centre
- 40 Enclosed padlock storage modules
- 40 Padlock control centre
- 41 Combined lockout & lock box station
- 41 Portable padlock station
- 41 Padlock stations



37

### Lock boxes & padlock centres







**LOCK BOX** 

A LOCK OUT

FOR SAFETY

SAFEKEY

#### SAFETY REDBOX™ group lockout box

Wall-mountable group lock box with quick-release system for great portability.

- Comes complete with convenient wall mounting bracket:
  - For storage, display and lockout event readiness
  - Quick release feature lets you carry SAFETY REDBOX<sup>TM</sup> to the point of need
  - SAFETY REDBOX™ can also be locked in place during lockout events
  - Cover is hinged lengthwise on the box for convenient opening and access even when wall-mounted
- · Devices needed for specific equipment lockout needs can be stored directly in the box
- Convenient push button latching mechanism to keep the cover shut
- Internal slide button to secure the SAFETY REDBOX to the wall bracket
- · Accepts up to 12 workers saf