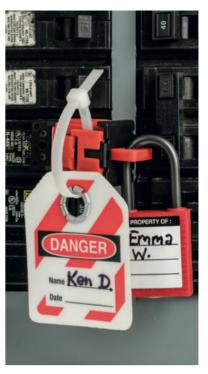

- · Professional evaluation of your needs and equipment requirements
- Creation of visually instructive procedures specific to your machinery, facility and employee safety requirements.
- Collaboration with your team during the process, helping you understand how to successfully maintain the programme in-house.

### **Laser engraving - Customise your padlocks**

If the locks in your safety system are assigned to a single worker, you might want to imprint that person's name onto the lock. This way, the locks will not get mixed up between workers and a clear distinction can be made. You can also write the function of certain locks onto the body or number them if necessary.