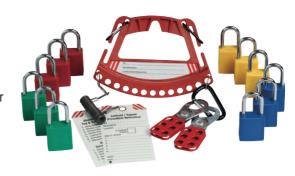

### ATEX certification

The ATEX directive consists of two EU directives describing what equipment and work environment is necessary to maintain safety in spaces with a potentially explosive atmosphere.

### **Padlocks**

Brady's high quality padlocks are ideally suited for lockout tagout applications.

- 16 Find the best padlock for your needs
- 18 Brady SafeKey Lockout Padlocks
- 20 Padlock comparison
- 22 SafeKey Nylon Padlocks
- 24 Traditional Nylon Padlocks
- 25 SafeKey Nylon Compact Padlocks
- 26 Traditional Nylon Compact Padlocks
- 27 Traditional Nylon Compact Cable Padlocks
- 28 Safety Security Padlocks
- 28 Brass Padlocks
- 29 SafeKey Aluminium Padlocks
- 30 Traditional Full Aluminium Padlocks
- 31 Traditional Aluminium Compact Padlocks
- 32 Laminated Steel Padlocks
- 32 Ultimate Security Padlocks
- 33 Fully Insulated Padlocks
- 33 Brass Padlocks with stainless steel shackle
- 33 Brass Padlocks with hardened steel shackle
- 33 Combination padlock
- 34 Labels and tags for padlocks
- 35 Padlock lubricant
- 35 Cable & chain

Brady offers a comprehensive line of LO/TO devices and tools - Padlocks include safety, non-conductive, brass, Lockouts include Valve, Universal and Circuit breakers, Tags, Labels, Lockout Boxes, Padlock Stations and much more!