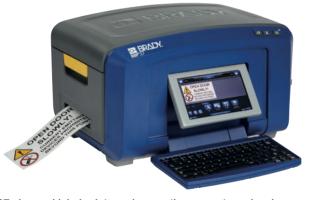

### **Identify all energy control points**

In this step you need to localise and clearly mark all energy control points, including valves, switches, breakers and plugs, with permanently placed labels or tags. Our label makers and Do-It-Yourself Signmarking printing systems together with durable label materials are designed to provide you with reliable and long-lasting identification.

**BradyPrinter \$3100** SIGN & LABEL PRINTER

MULTICOLOUR LABEL PRINTER MULTICOLOUR & CUT LABEL PRINTER

**BBP**85 LABEL PRINTER

**BradyJet J**5000