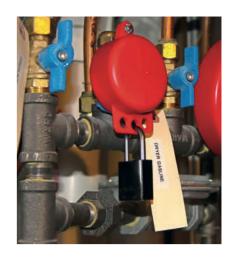

### **Identify all energy control points**

In this step you need to localise and clearly mark all energy control points, including valves, switches, breakers and plugs, with permanently placed labels or tags. Our label makers and Do-It-Yourself Signmarking printing systems together with durable label materials are designed to provide you with reliable and long-lasting identification.

Brady offers a comprehensive line of LO/TO devices and tools - Padlocks include safety, non-conductive, brass, Lockouts include Valve, Universal and Circuit breakers, Tags, Labels, Lockout Boxes, Padlock Stations and much more!

**Energy isolating device** – a mechanical device that, when utilised or activated, physically prevents the transmission or release of energy, including

- a manually operated electrical circuit breaker
- a disconnect switch
- a gate / ball / plug / butterfly shut-off valve