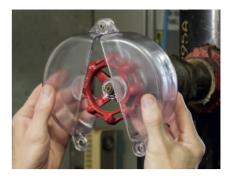

#### **Europe**

Directive 2009/104/EC (formerly directive 89/655/EEC of the Council from 30 November 1989) specify the minimum requirements for safety and health protection for workers using work equipment at work. Paragraph 2.14 lays down that "every piece of equipment must be fitted with clearly visible devices with which it can be separated from every energy source". Paragraph 2.15. lays down that "Work equipment must bear the warnings and markings essential to ensure the safety of workers".

EN ISO 14118 (2018-07) norm of Safety of machinery (is the successor to DIN EN 1037 2008-11) related to the equipment's safety defines the measures regarding the energy isolation of machinery and the power dissipation to prevent hazardous equipment re-energising. It assures a safe and secure intervention within a risk-prone area.