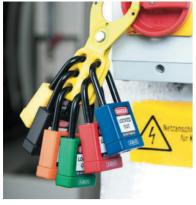

### **Padlocks**

Brady's high quality padlocks are ideally suited for lockout tagout applications.

- 16 Find the best padlock for your needs
- 18 Brady SafeKey Lockout Padlocks
- 20 Padlock comparison
- 22 SafeKey Nylon Padlocks
- 24 Traditional Nylon Padlocks
- 25 SafeKey Nylon Compact Padlocks
- 26 Traditional Nylon Compact Padlocks
- 27 Traditional Nylon Compact Cable Padlocks
- 28 Safety Security Padlocks
- 28 Brass Padlocks
- 29 SafeKey Aluminium Padlocks
- 30 Traditional Full Aluminium Padlocks
- 31 Traditional Aluminium Compact Padlocks
- 32 Laminated Steel Padlocks
- 32 Ultimate Security Padlocks
- 33 Fully Insulated Padlocks
- 33 Brass Padlocks with stainless steel shackle
- 33 Brass Padlocks with hardened steel shackle
- 33 Combination padlock
- 34 Labels and tags for padlocks
- 35 Padlock lubricant
- 35 Cable & chain

### Find the best padlock for your needs

With so many options available, choosing the right padlock for your job can be confusing. Let us help you get the padlock that fits your needs.

### **Body colour options**

**Body material** Available colours Nylon Aluminium Steel