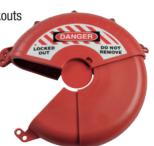

#### **Europe**

Directive 2009/104/EC (formerly directive 89/655/EEC of the Council from 30 November 1989) specify the minimum requirements for safety and health protection for workers using work equipment at work. Paragraph 2.14 lays down that "every piece of equipment must be fitted with clearly visible devices with which it can be separated from every energy source". Paragraph 2.15. lays down that "Work equipment must bear the warnings and markings essential to ensure the safety of workers".