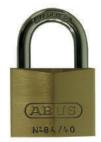

dened or stainless steel shackle

Locks are supplied keyed different. 2 keys supplied with each lock.

Keyed alike upon request



### **Brass Padlocks with stainless steel shackle**

- Solid brass body (chrome plated) with stainless steel shackle
- · Corrosion resistant
- Precision pin tumbler cylinder
- · Optional Engraving on Front, Back, Side, Bottom & Key

Locks are supplied keyed different. 2 keys supplied with each lock.

Locks are not key retaining. Keyed alike upon request.





(ABUS)

#### **Brass Padlocks with hardened steel shackle**

- · All inner components are non-corrosive
- Brass body and hardened steel shackle
- Precision pin tumbler cylinder
- . Optional Engraving on Front, Back, Side, Bottom & Key

Locks are supplied keyed different. 2 keys supplied with each lock.





### **Combination padlock**

- Compact, lightweight lock
- · Hardened steel shackle
- · 4-digit resettable code





### Safety lock & tag carrier - Labels and tags for padlocks



### Safety lock & tag carrier

The Safety Lock & Tag Carrier is designed to hold up to 12 safety padlocks and keys, as well as lockout hasps and procedure tags.

- holds up to 12 padlocks
- includes a key strap and carabiners
- · can easily be clipped back to back to carry 24 padlocks
- · can easily be attached on a belt
- · can easily be mounted on a wall
- available in 4 colours

| Order     |                                                                          |            |             |           |
|-----------|--------------------------------------------------------------------------|------------|---