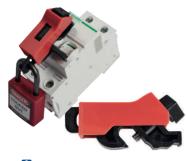

**Energy isolating device** – a mechanical device that, when utilised or activated, physically prevents the transmission or release of energy, including

- a manually operated electrical circuit breaker
- a disconnect switch
- a gate / ball / plug / butterfly shut-off valve