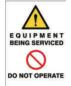

### What is lockout/tagout?

Lockout / Tagout is a planned safety procedure which involves turning off the energy supply of industrial machinery and equipment whilst maintenance work or repairs are being carried out. This procedure protects workers from the risks posed by live machinery or electricity.

### LO/TO SAVES LIVES!