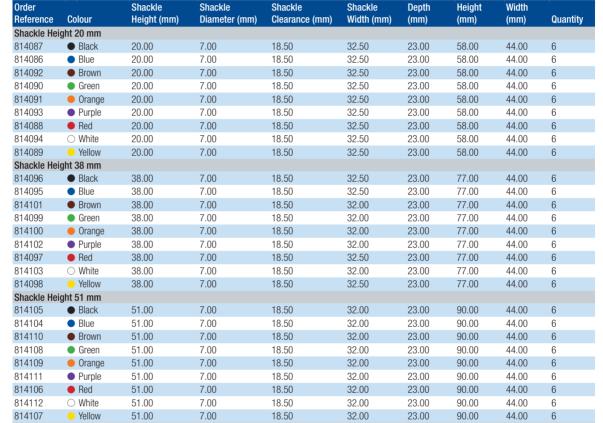

| 119.00         | 32.00         | 6        |



### Steel padlocks







Consult the technical datasheet LOTO-11 on bradyeurope.com/tds

### **Laminated Steel Padlocks**

Reinforced laminated steel withstands severe physical abuse and hardened steel shackle is difficult to cut.

- · Body plates individually coated for superior rust protection
- 5-pin cylinder offers more unique key cuts, better tamper-resistance than conventional 4-pin locks
- Coloured bumpers supplied for identification and protection
- Key retaining system (Key won't release until padlock shackle is closed)
- Optional Engraving on Bottom & Key
- Lock labels sold separately. See page 34

Padlocks are supplied keyed different. 1 key supplied with each lock. Custom keying and charting is available.























### **Ultimate Security Padlocks**

- Shackle and body made of highest standard hardened alloy steel
- · Abus-Plus 7 pin disk cylinder for ultimate protection against manipulation and key interchanges
- Optional Engraving on Bottom & Key

Padlocks are supplied keyed different. 2 keys supplied with each lock. Custom keying and charting is available.







18.50



32.00



23.00



90.00



6

| Order     |                         | Shackle     | Shackle       | Shackle        | Shackle    | Depth | Height | Width |          |
|-----------|-------------------------|-------------|---------------|----------------|------------|-------|--------|-------|----------|
| Reference | Colour                  | Height (mm) | Diameter (mm) | Clearance (mm) | Width (mm) | (mm)  | (mm)   | (mm)  |