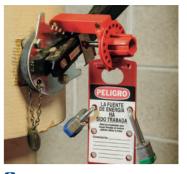

### What is lockout/tagout?

Lockout / Tagout is a planned safety procedure which involves turning off the energy supply of industrial machinery and equipment whilst maintenance work or repairs are being carried out. This procedure protects workers from the risks posed by live machinery or electricity.

### LO/TO SAVES LIVES!