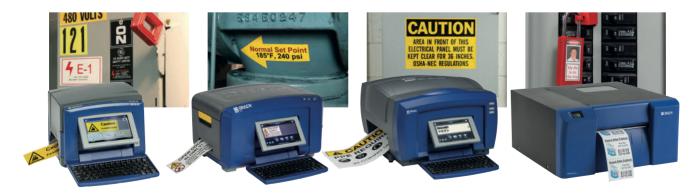

### **Identify all energy control points**

In this step you need to localise and clearly mark all energy control points, including valves, switches, breakers and plugs, with permanently placed labels or tags. Our label makers and Do-It-Yourself Signmarking printing systems together with durable label materials are designed to provide you with reliable and long-lasting identification.

**BradyPrinter \$3100** SIGN & LABEL PRINTER

MULTICOLOUR LABEL PRINTER MULTICOLOUR & CUT LABEL PRINTER

**BBP**85 LABEL PRINTER

**BradyJet J**5000