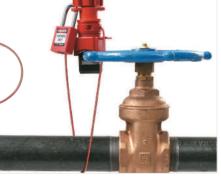

**Energy isolating device** – a mechanical device that, when utilised or activated, physically prevents the transmission or release of energy, including

- a manually operated electrical circuit breaker
- a disconnect switch
- a gate / ball / plug / butterfly shut-off valve