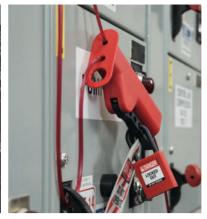

**Energy isolating device** – a mechanical device that, when utilised or activated, physically prevents the transmission or release of energy, including

- a manually operated electrical circuit breaker
- a disconnect switch
- a gate / ball / plug / butterfly shut-off valve