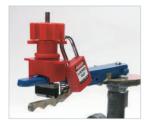

| -                                  | -                                | -                                 | _                      | -                         | 1        |
| 065400             | Small Universal Valve Lockout Base + Arm                                   | 15.24                            | 25.40                              | 9.00                             | 20.00                             | -                      | -                         | 1        |
| 065401             | Large Universal Valve Lockout Base + Arm                                   | 27.94                            | 40.64                              | 9.00                             | 20.00                             | _                      | _                         | 1        |





Clamp attaches to butterfly valve lever, preventing trigger handle from being squeezed. Valve cannot be repositioned



Use blocking arm to lock out quarter-turn ball valves



Use cable attachment to lock out gate valves



Use two blocking arms to lockout 3-, 4- or 5-way valves, or to lock valves in the throttled position for operational control

# Ball valve lockouts





#### Perma-mount™ ball valve lockout

These Lockout Devices keep your critical valves ready for correct lockout. Retrofit lockout devices stay permanently in place at the point of need.

- Eliminate the need to choose and carry the correct devices for each lockout event
- Securely retain the operating handle in the 90° fully-closed position
- Two sizes fit the full range of 1 to 10 cm diameter ball valves
- Designed