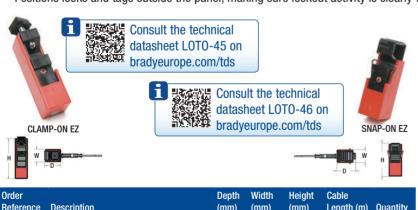

eet LOTO-1 on bradyeurope.com/tds



Consult the technical datasheet LOTO-25 on bradveurope.com/tds



sult the technical datasheet LOTO-26 on bradyeurope.com/tds



LOTO-27 on bradyeurope.com/tds



Consult the technical datasheet LOTO-95 on bradyeurope.com/tds

### EZ Panel Loc™ system

Covers most 120V-277V breakers!

- Works on wide range of breakers, including single- and multi-pole configurations
- · Makes use of unique lock rail system
- Allows panel door to be closed even when lockouts are in place
- Accomodates multiple locks, facilitating group lockout activity without hasps
- · Keeps weight off the breakers, protecting delicate electrical components from damage
- · Positions locks and tags outside the panel, making sure lockout activity is clearly visible to anyone in the area



|                    |                                        |               |               |                |                     | 1        |
|--------------------|----------------------------------------|---------------|---------------|----------------|---------------------|----------|
| Order<br>Reference | Description                            | Depth<br>(mm) | Width<br>(mm) | Height<br>(mm) | Cable<br>Length (m) | Quantity |
| 051252             | EZ Panel Loc™ Snap-On Breaker Lockout  | 24.50         | 18.80         | 49.50          | 0.61                | 1        |
| 065815             | EZ Panel Loc™ Snap-On Breaker Lockout  | 24.50         | 18.80         | 49.50          | 0.61                | 6        |
| 051254             | EZ Panel Loc™ Clamp-On Breaker Lockout | 24.5