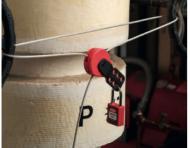

**Energy isolating device** – a mechanical device that, when utilised or activated, physically prevents the transmission or release of energy, including

- a manually operated electrical circuit breaker
- a disconnect switch
- a gate / ball / plug / butterfly shut-off valve