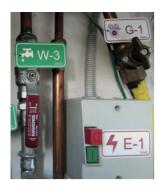

### **Identify all energy control points**

In this step you need to localise and clearly mark all energy control points, including valves, switches, breakers and plugs, with permanently placed labels or tags. Our label makers and Do-It-Yourself Signmarking printing systems together with durable label materials are designed to provide you with reliable and long-lasting identification.

Brady offers a comprehensive line of LO/TO devices and tools - Padlocks include safety, non-conductive, brass, Lockouts include Valve, Universal and Circuit breakers, Tags, Labels, Lockout Boxes, Padlock Stations and much more!